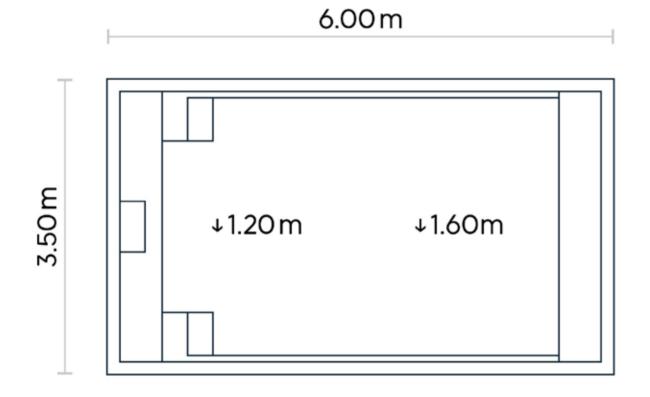

### Entertainer

Fibreglass Pool

From \$62,000

Length7.00mWidth3.50mShallow End1.20mDeep End1.60m

Also available in other sizes

| Avanti        | Fibreglass Pool     | Fibreglass Pool |  |  |
|---------------|---------------------|-----------------|--|--|
| From \$60,500 | Length              | 5.50m           |  |  |
|               | Width               | 3.00m           |  |  |
|               | Shallow End         | 1.30m           |  |  |
|               | Deep End            | 1.60m           |  |  |
|               | Also available in o | ther sizes      |  |  |