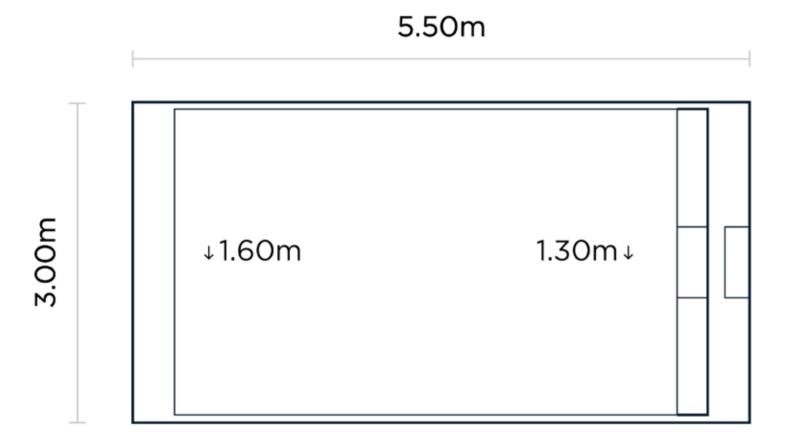

### Entertainer

Fibreglass Pool

From \$62,000

Length7.00mWidth3.50mShallow End1.20mDeep End1.60m

Also available in other sizes

| Avanti        | Fibreglass Pool     | Fibreglass Pool |  |  |
|---------------|---------------------|-----------------|--|--|
| From \$60,500 | Length              | 5.50m           |  |  |
|               | Width               | 3.00m           |  |  |
|               | Shallow End         | 1.30m           |  |  |
|               | Deep End            | 1.60m           |  |  |
|               | Also available in o | ther sizes      |  |  |