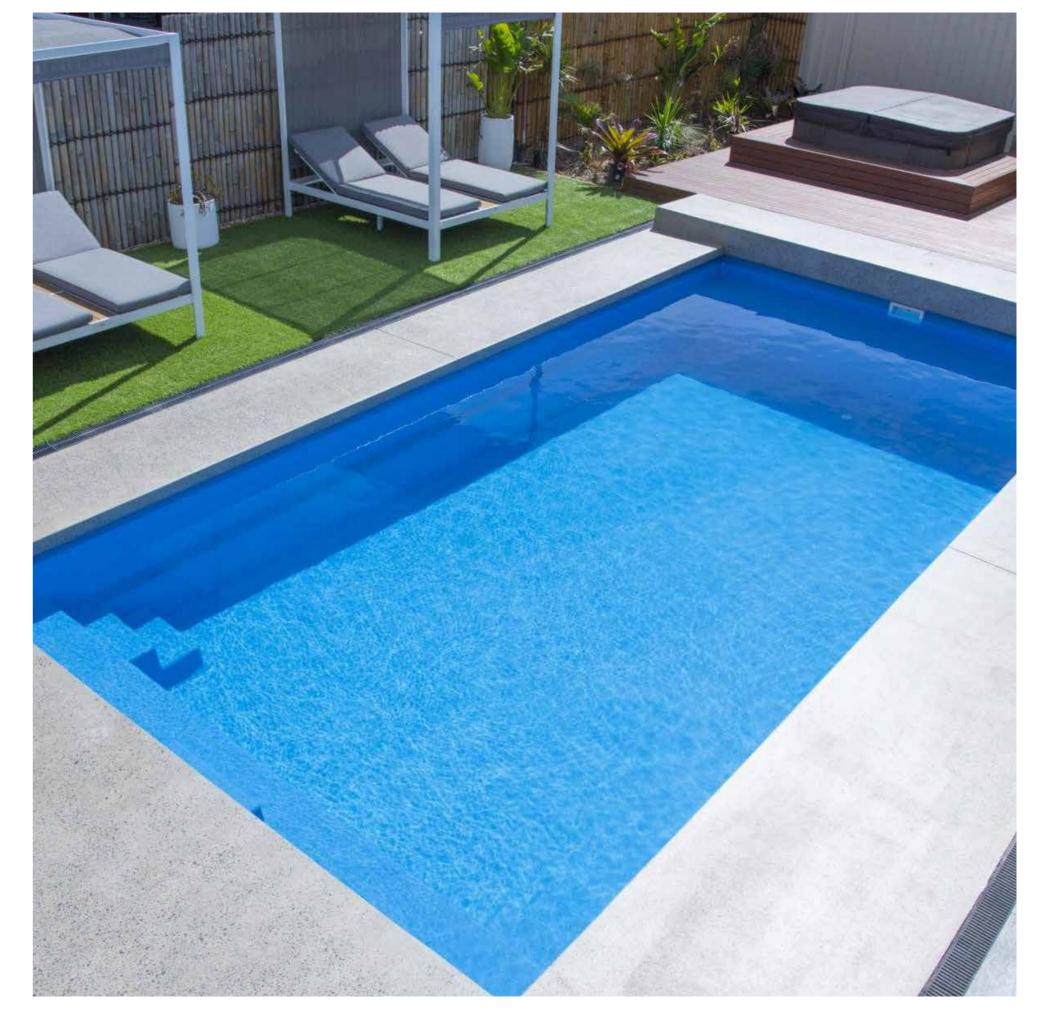

### Entertainer

Fibreglass Pool

From \$62,000

Length7.00mWidth3.50mShallow End1.20mDeep End1.60m

Also available in other sizes

| Avanti        | Fibreglass Pool     | Fibreglass Pool |  |  |
|---------------|---------------------|-----------------|--|--|
| From \$60,500 | Length              | 5.50m           |  |  |
|               | Width               | 3.00m           |  |  |
|               | Shallow End         | 1.30m           |  |  |
|               | Deep End            | 1.60m           |  |  |
|               | Also available in o | ther sizes      |  |  |