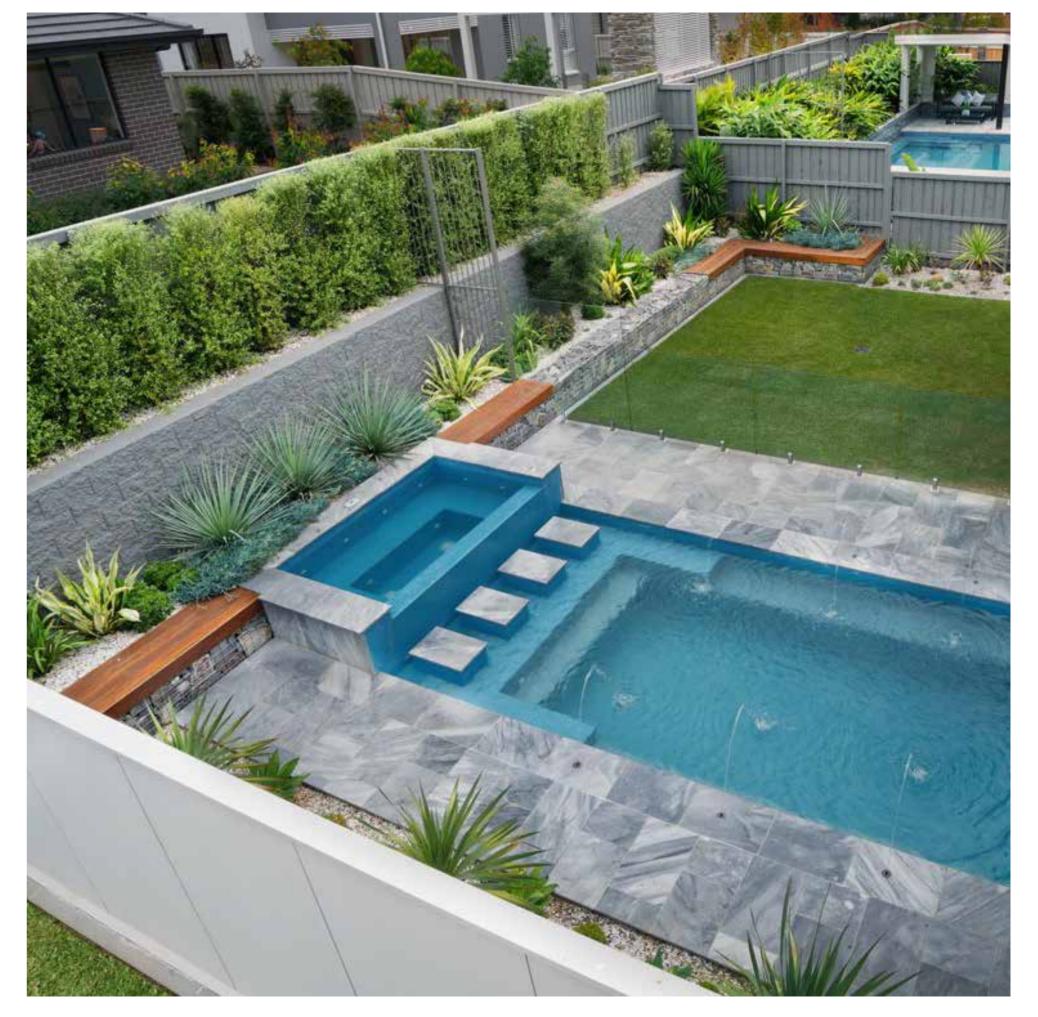

## Add upgrades

Go from great to spectacular with an amazing selection of upgrades to choose from, including:

| 01 | Feature walls              |  |  |
|----|----------------------------|--|--|
| 02 | Fully tiled interior*      |  |  |
| 03 | Extended pool surounds     |  |  |
| 04 | Fencing                    |  |  |
| 05 | Glass walls*               |  |  |
| 06 | Spas                       |  |  |
| 07 | Acoustic control enclosure |  |  |
| 08 | Heating                    |  |  |
| 09 | Premium Beadcrete*         |  |  |
| 10 | Automation                 |  |  |
| 07 | Mineral pool system        |  |  |
| 08 | Pool cleaner               |  |  |
| 09 | Water features             |  |  |
| 10 | Pool cover and roller      |  |  |
|    |                            |  |  |