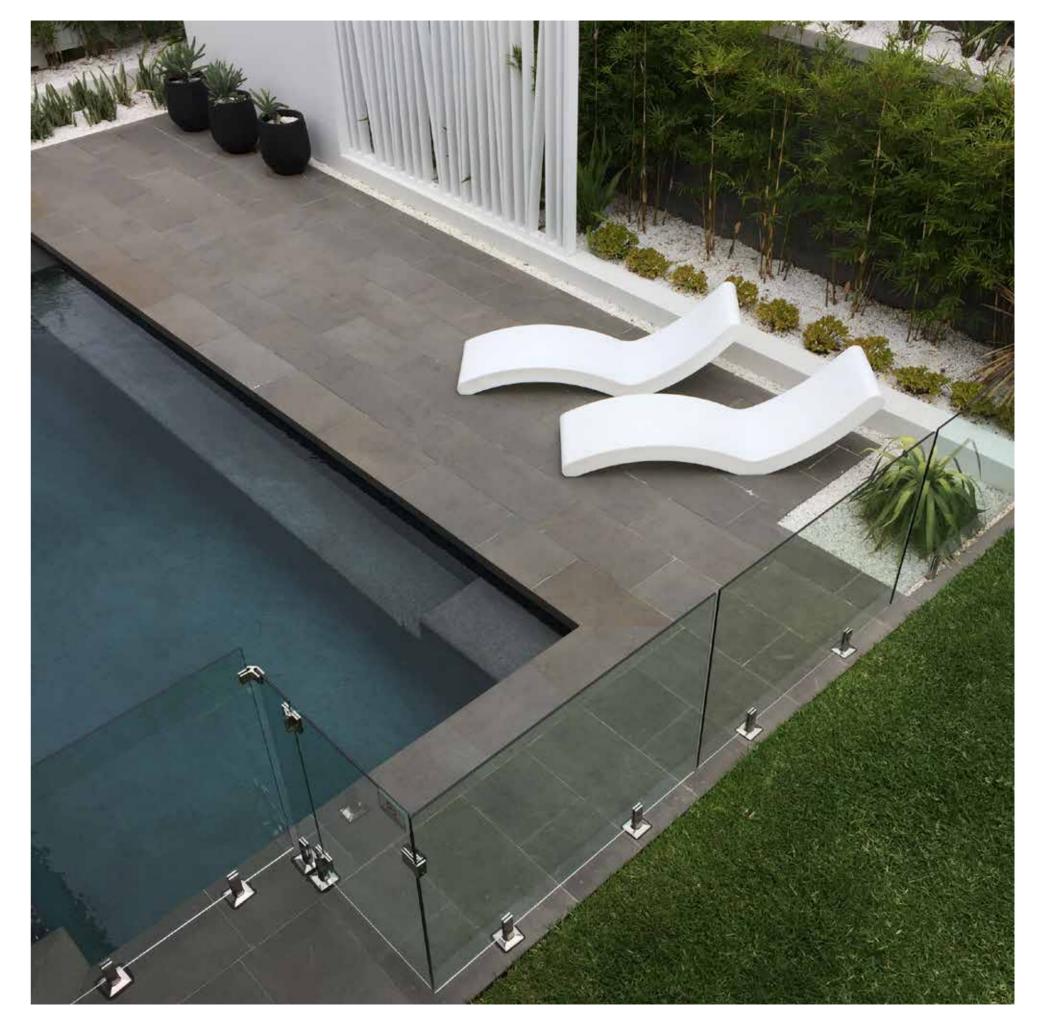

| Coogee        | Concrete Pool | Concrete Pool |  |  |
|---------------|---------------|---------------|--|--|
| From \$66,800 | Length        | 5.00m         |  |  |
|               | Width         | 3.00m         |  |  |
|               | Shallow End   | 1.20m         |  |  |
|               | Deep End      | 1.80m         |  |  |