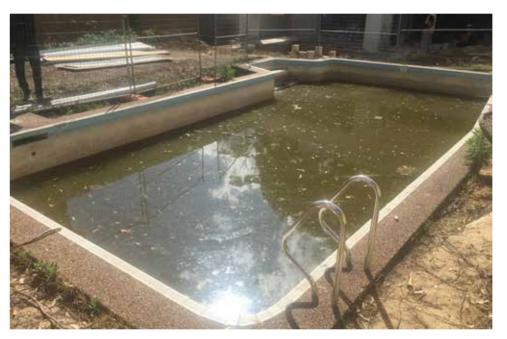

efore

After

#### **Upon reflection**

This once-loved mid-80's swimming pool had become well-worn with age, and sadly fallen into disuse. The concrete was chipped, the tiling was stained, and the outdated finishes were discoloured.