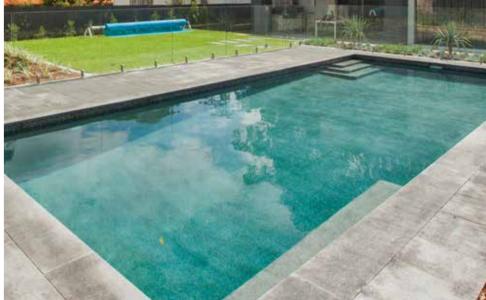

efore

After

#### Good as new

The renovation began with a concrete shell realignment, and a refurbishment to the pool's existing step entry to create new alignments with the existing pool walls.

A swim out (bench) was added to the deep end of the pool to create an area for additional relaxation and enjoyment. Neutral grey hues and stone-like tiling were chosen to complement the rustic backdrop.