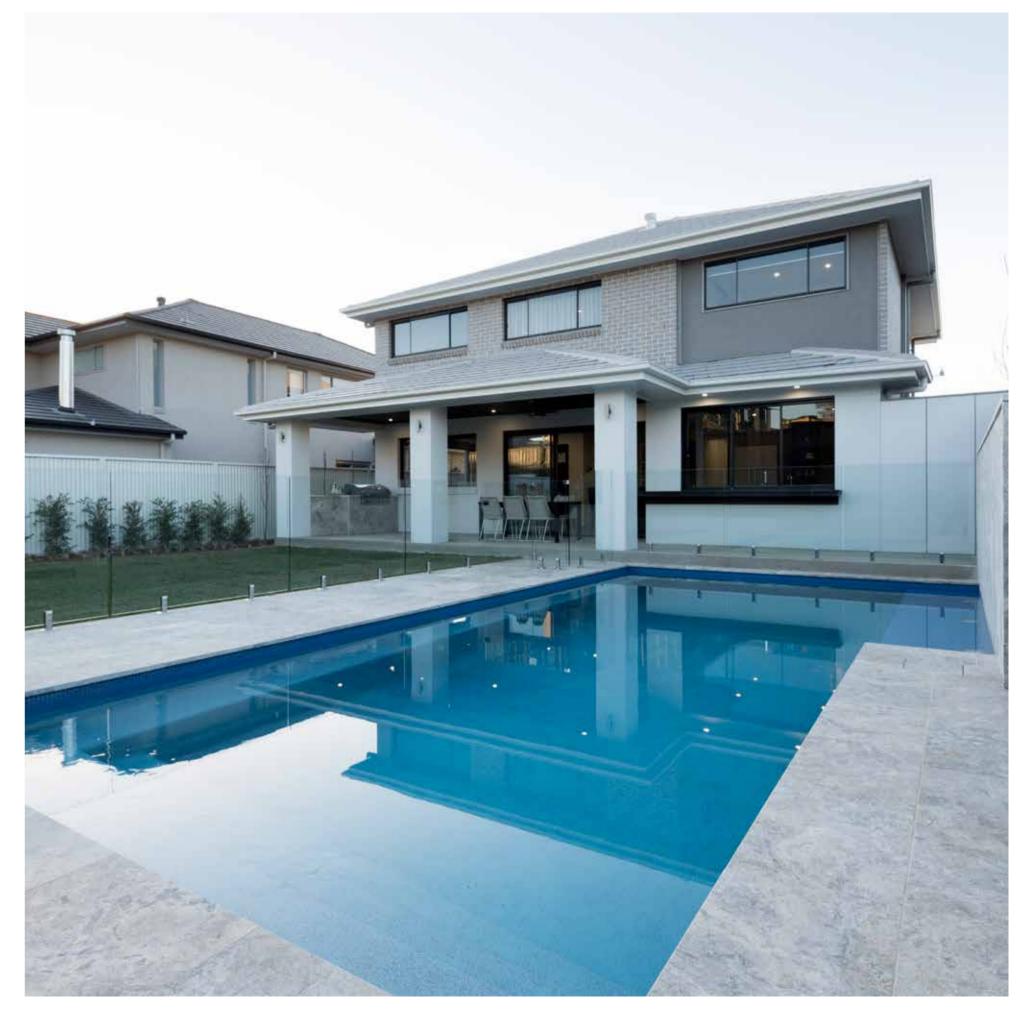

| Coogee        | Concrete Pool | Concrete Pool |  |  |
|---------------|---------------|---------------|--|--|
| From \$66,800 | Length        | 5.00m         |  |  |
|               | Width         | 3.00m         |  |  |
|               | Shallow End   | 1.20m         |  |  |
|               | Deep End      | 1.80m         |  |  |