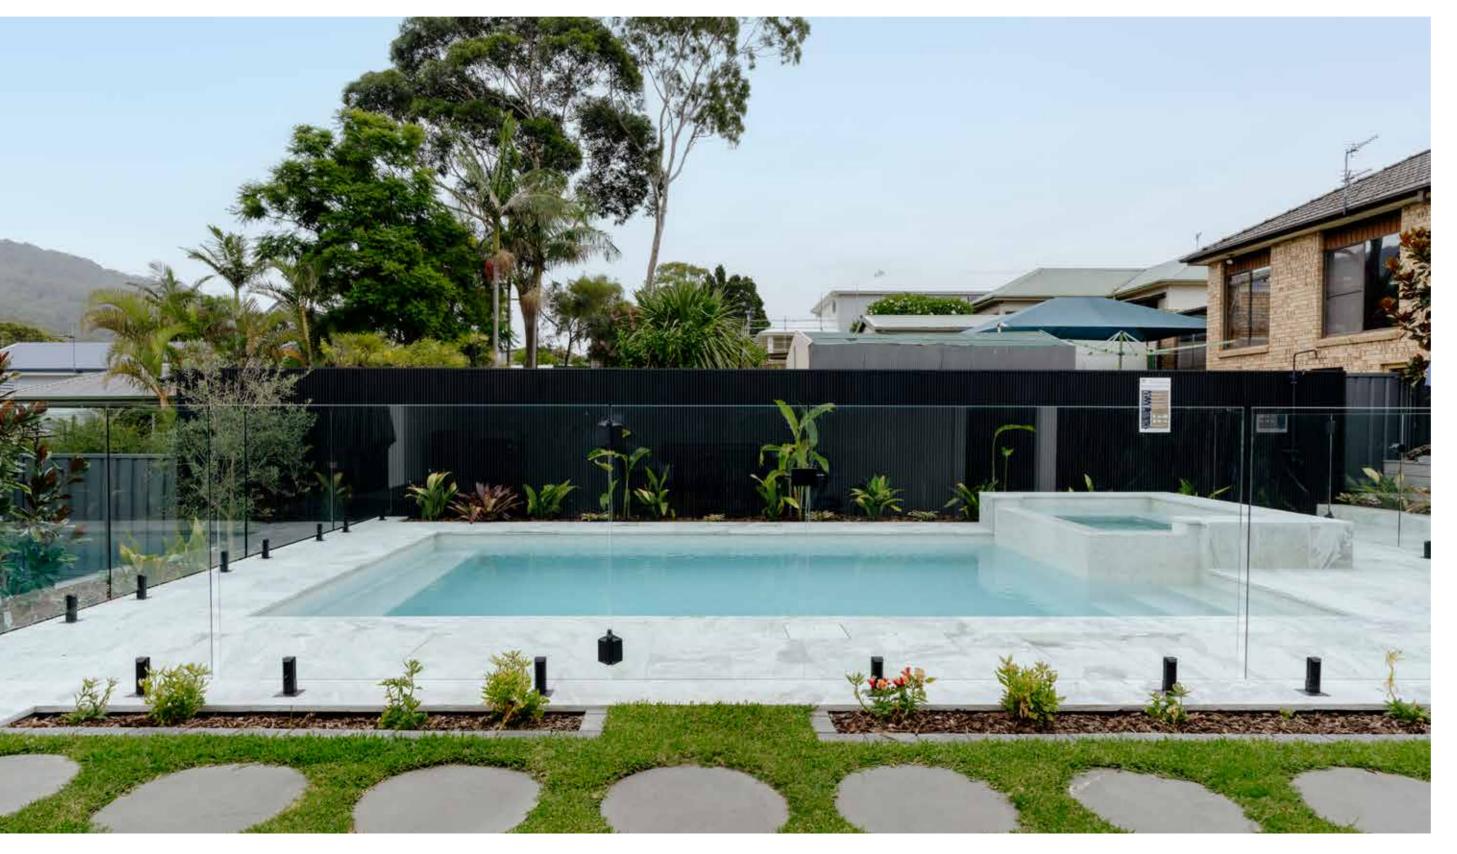

We have partnered with the best fibreglass shell manufacturers in the industry to deliver a superior product that is long lasting and meets all our clients needs. Wisdom Pools & Landscapes Product Guide Concrete Series Wisdom Pools & Landscapes Concrete Series

| Coogee        | Concrete Pool | Concrete Pool |  |  |
|---------------|---------------|---------------|--|--|
| From \$66,800 | Length        | 5.00m         |  |  |
|               | Width         | 3.00m         |  |  |
|               | Shallow End   | 1.20m         |  |  |
|               | Deep End      | 1.80m         |  |  |