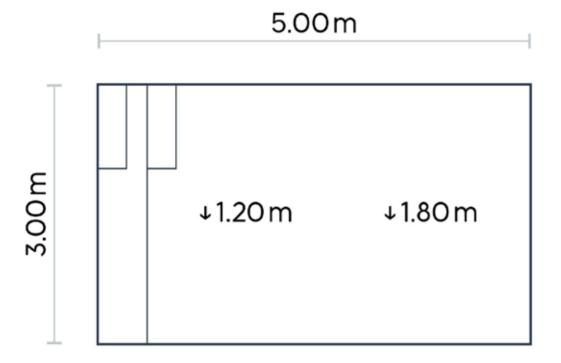

| Coogee        | Concrete Pool | Concrete Pool |  |  |
|---------------|---------------|---------------|--|--|
| From \$66,800 | Length        | 5.00m         |  |  |
|               | Width         | 3.00m         |  |  |
|               | Shallow End   | 1.20m         |  |  |
|               | Deep End      | 1.80m         |  |  |