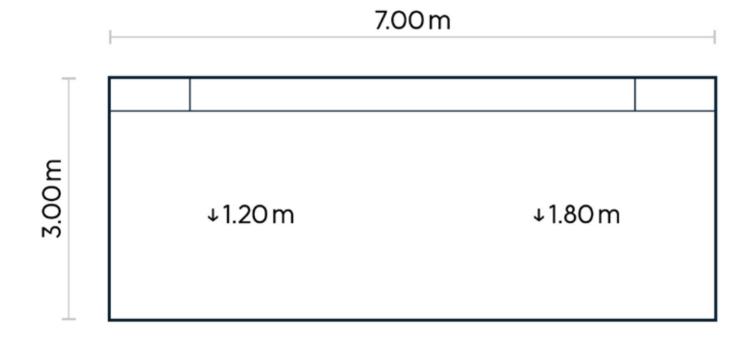

2 Wisdom Pools & Landscapes Product Guide Concrete Series Wisdom Pools & Landscapes Concrete Series

| Henley        | Concrete Pool |       |  |
|---------------|---------------|-------|--|
| From \$72,000 | Length        | 7.00m |  |
|               | Width         | 3.00m |  |
|               | Shallow End   | 1.20m |  |
|               | Deep End      | 1.80m |  |