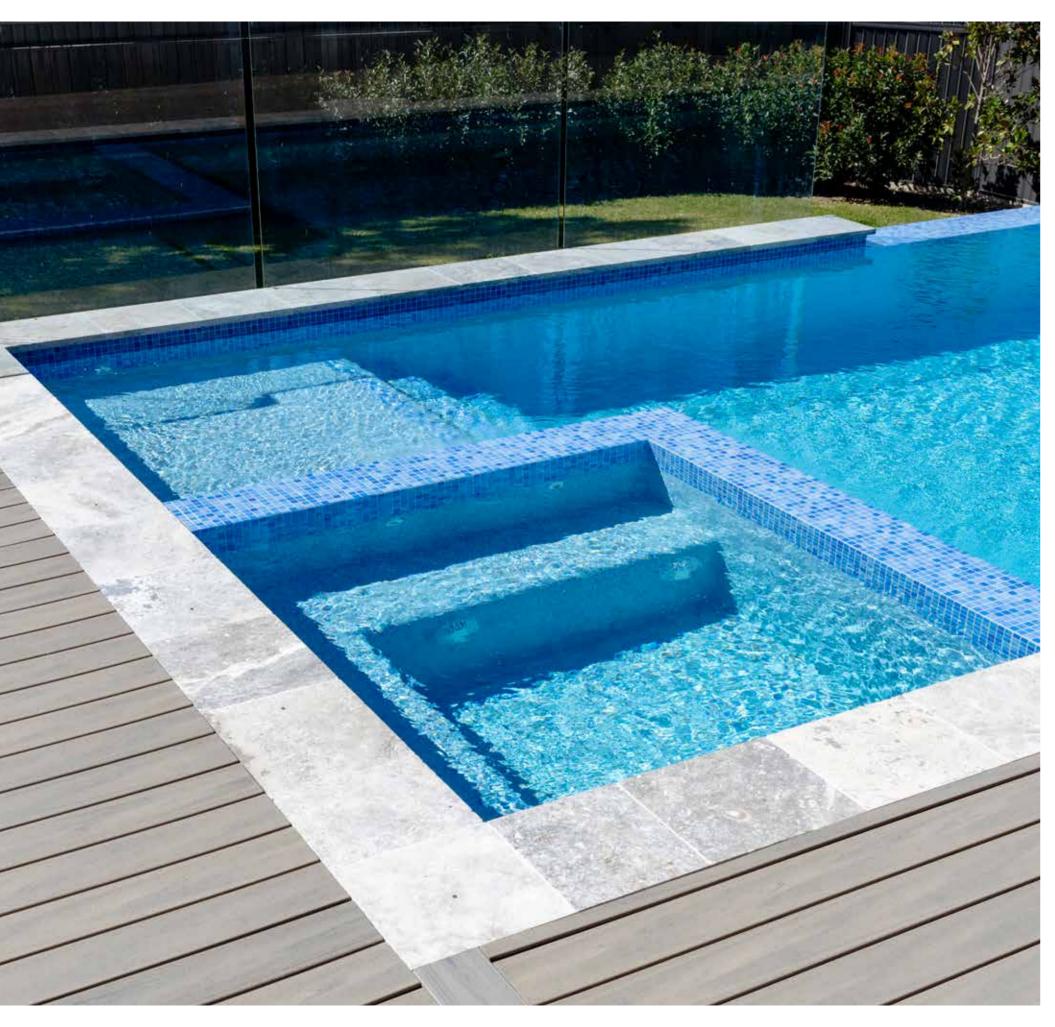

## Add upgrades

Go from great to spectacular with an amazing selection of upgrades to choose from, including:

| 01 | Feature walls              |  |  |
|----|----------------------------|--|--|
| 02 | Fully tiled interior*      |  |  |
| 03 | Extended pool surounds     |  |  |
| 04 | Fencing                    |  |  |
| 05 | Glass walls*               |  |  |
| 06 | Spas                       |  |  |
| 07 | Acoustic control enclosure |  |  |
| 08 | Heating                    |  |  |
| 09 | Premium Beadcrete*         |  |  |
| 10 | Automation                 |  |  |
| 07 | Mineral pool system        |  |  |
| 08 | Pool cleaner               |  |  |
| 09 | Water features             |  |  |
| 10 | Pool cover and roller      |  |  |
|    |                            |  |  |