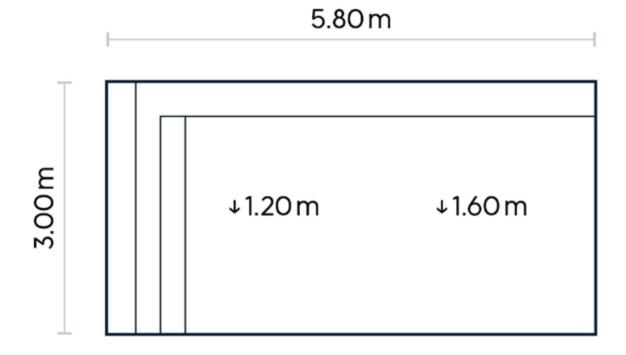

Custom Concrete pool | Formerly on display

10 Wisdom Pools & Landscapes Product Guide Concrete Series Wisdom Pools & Landscapes Product Guide Concrete Series

| Cottesloe     | Concrete Pool | Concrete Pool |  |  |
|---------------|---------------|---------------|--|--|
| From \$71,000 | Length        | 5.80m         |  |  |
|               | Width         | 3.00m         |  |  |
|               | Shallow End   | 1.20m         |  |  |
|               | Deep End      | 1.60m         |  |  |