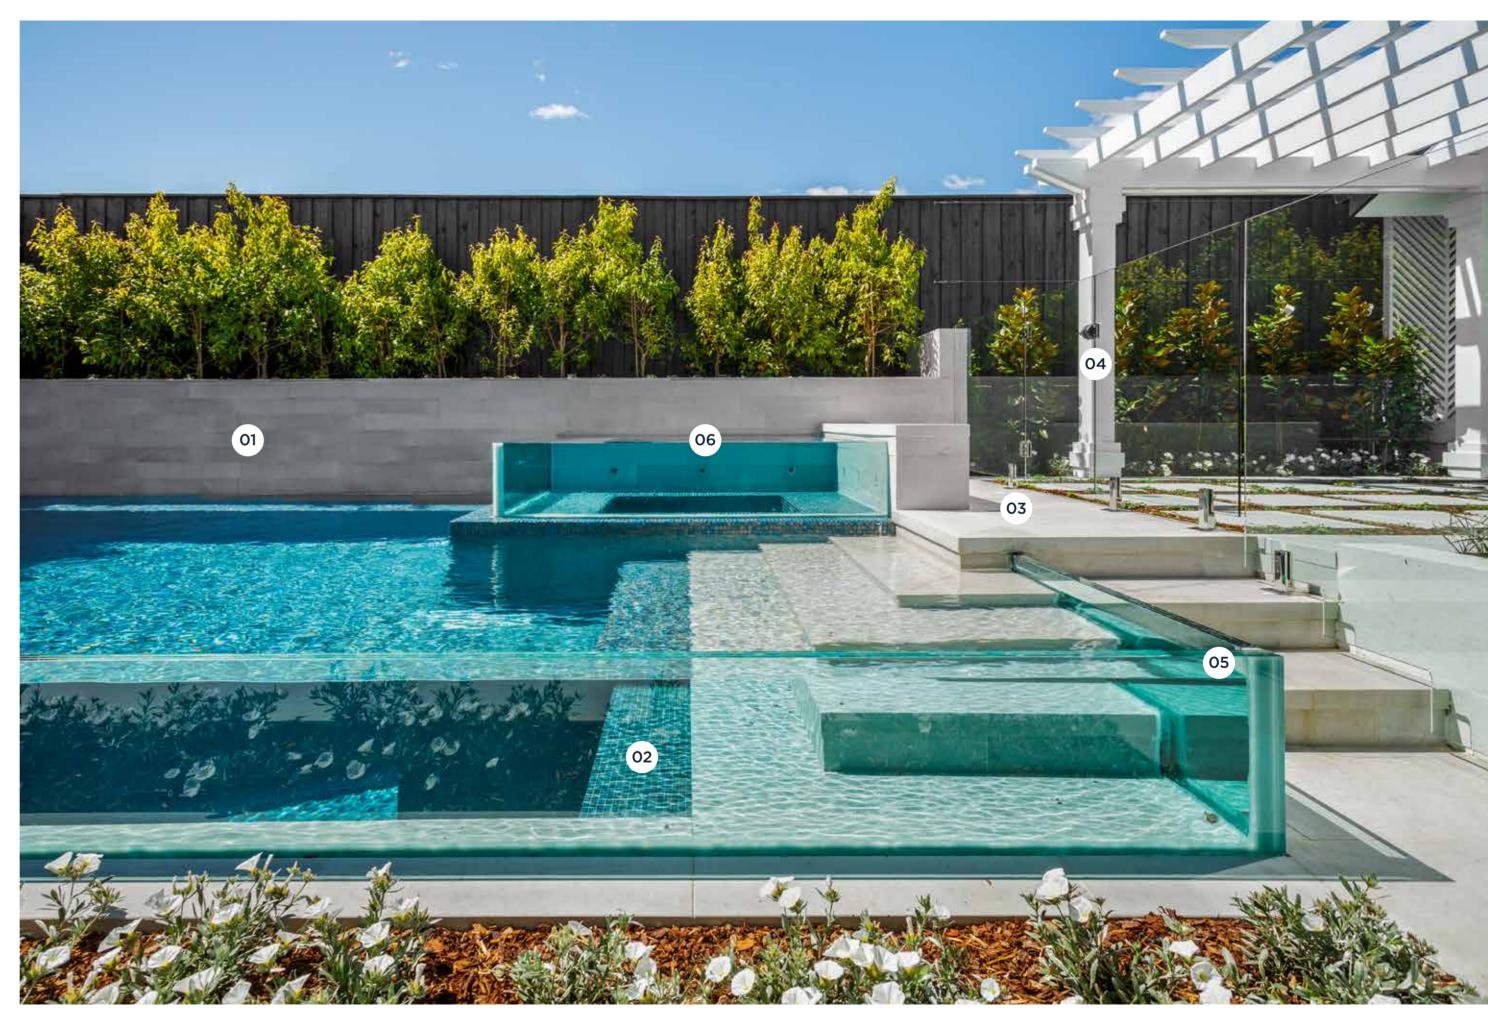

## Add upgrades

Go from great to spectacular with an amazing selection of upgrades to choose from, including:

| 01 | Feature walls              |  |  |
|----|----------------------------|--|--|
| 02 | Fully tiled interior*      |  |  |
| 03 | Extended pool surounds     |  |  |
| 04 | Fencing                    |  |  |
| 05 | Glass walls*               |  |  |
| 06 | Spas                       |  |  |
| 07 | Acoustic control enclosure |  |  |
| 08 | Heating                    |  |  |
| 09 | Premium Beadcrete*         |  |  |
| 10 | Automation                 |  |  |
| 07 | Mineral pool system        |  |  |
| 08 | Pool cleaner               |  |  |
| 09 | Water features             |  |  |
| 10 | Pool cover and roller      |  |  |
|    |                            |  |  |