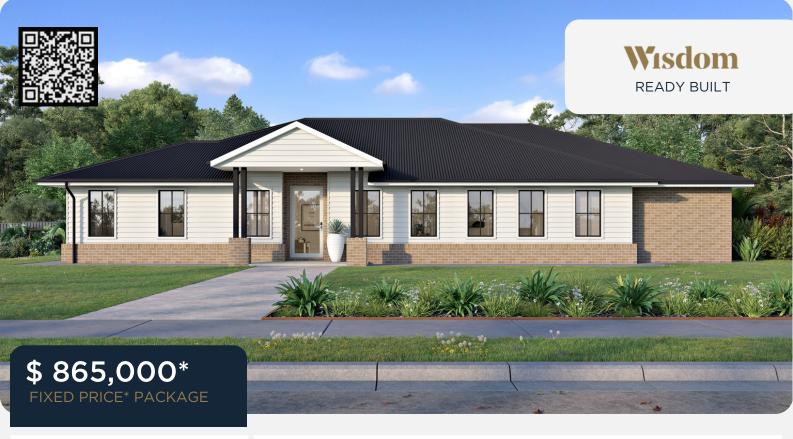

## HEREFORD HILL

LOT 1630, 2 PASTURE PLACE

LOCHINVAR

LOT SIZE 595m<sup>2</sup>

5% DEPOSIT

SINGLE CONTRACT NO MORE TO PAY UNTIL COMPLETION

HOME SIZE 246m<sup>2</sup>

2 A