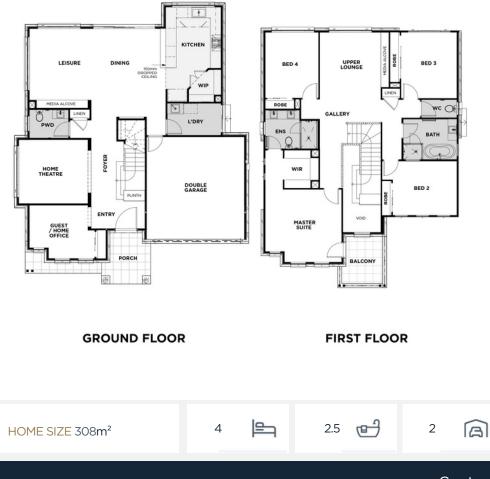

## HEARTWOOD

LOT 805, 21 SILVER GUM CCT

EDGEWORTH

LOT SIZE 504m<sup>2</sup>

5% DEPOSIT

SINGLE CONTRACT NO MORE TO PAY UNTIL COMPLETION

## **INSPIRE INCLUSIONS**

- 20mm Caesarstone Benchtops throughout
- Stainless Steel Kitchen Appliances
- Ducted Air Conditioning
- Quality Floor Coverings
- Security Alarm
- Downlights to Living Areas
- NBN Ready
- Landscape & Driveway
- 25-Year Structural Guarantee And much more