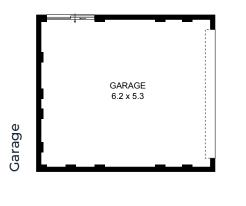

# **FLOOR PLAN**

3

4 5m

2

#### AREA

| Total Floorspace | 175.56m <sup>2</sup> |
|------------------|----------------------|
| Alfresco         | 10.19m <sup>2</sup>  |
| Porch            | 2.22m <sup>2</sup>   |
| Garage           | 38.8m <sup>2</sup>   |
| First Floor      | 66.6m <sup>2</sup>   |
| Ground Floor     | 57.75m <sup>2</sup>  |