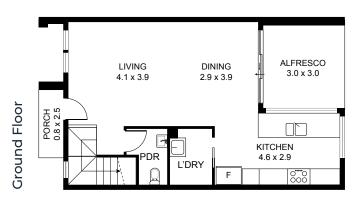

# **FLOOR PLAN**

3

4 5m

2

#### AREA

| Total Floorspace | 175.56m <sup>2</sup> |
|------------------|----------------------|
| Alfresco         | 10.19m <sup>2</sup>  |
| Porch            | 2.22m <sup>2</sup>   |
| Garage           | 38.8m <sup>2</sup>   |
| First Floor      | 66.6m <sup>2</sup>   |
| Ground Floor     | 57.75m <sup>2</sup>  |