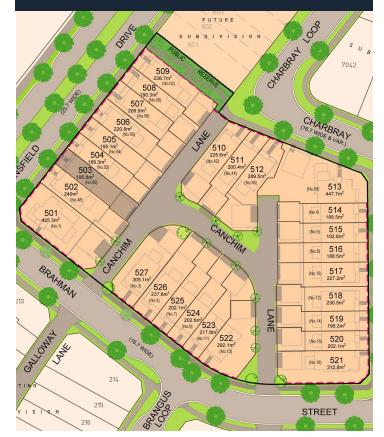

## LOT PLAN

#### LOT 503 50 DRANSFIELD DRIVE $\longrightarrow 3 \longrightarrow 2.5 \implies 2.5 \implies 2 \implies 175.56m^2 \implies 195.8m^2$