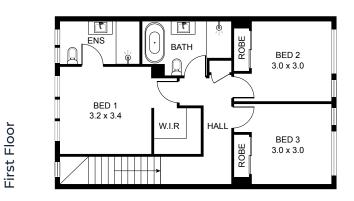

# **FLOOR PLAN**

3

4 5m

2

#### AREA

| Total Floorspace | 175.56m <sup>2</sup> |
|------------------|----------------------|
| Alfresco         | 10.19m <sup>2</sup>  |
| Porch            | 2.22m <sup>2</sup>   |
| Garage           | 38.8m <sup>2</sup>   |
| First Floor      | 66.6m <sup>2</sup>   |
| Ground Floor     | 57.75m <sup>2</sup>  |