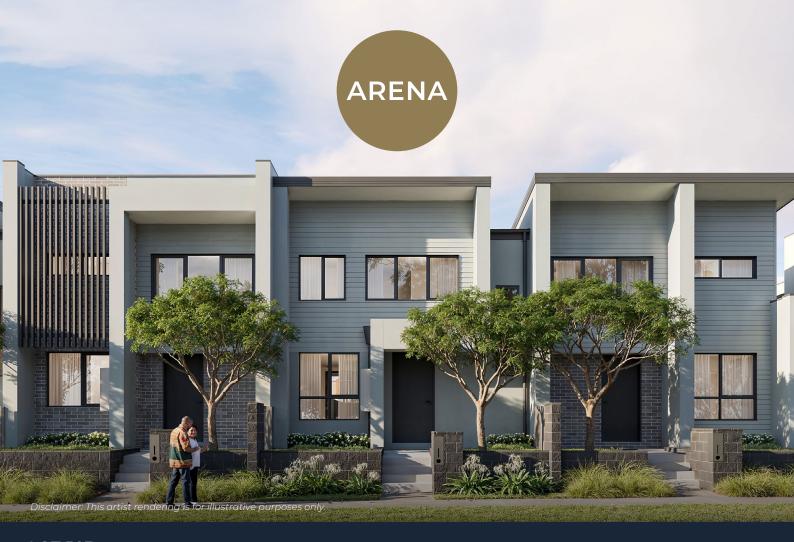

#### LOT 503 50 DRANSFIELD DRIVE $\longrightarrow 3 \longrightarrow 2.5 \implies 2.5 \implies 2 \implies 175.56m^2 \implies 195.8m^2$

Disclaimer: Images are for illustrative purposes only and may not depict the exact townhome.