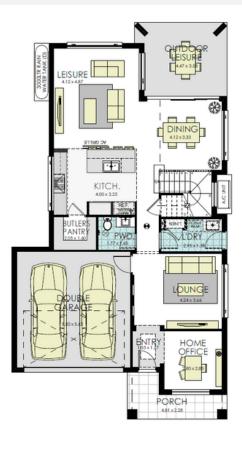

### CATHERINE PARK

LOT 905 SOMERVAILLE DRIVE

CATHERINE FIELD

LOT SIZE 375m<sup>2</sup>

5% DEPOSIT

SINGLE CONTRACT NO MORE TO PAY UNTIL COMPLETION

# **INSPIRE INCLUSIONS**

- 20mm Caesarstone Benchtops throughout
- Stainless Steel Kitchen Appliances
- Ducted Air Conditioning
- Quality Floor Coverings
- Security Alarm
- Downlights to Living Areas
- NBN Ready

Wisdom

- Landscape & Driveway
- 25-Year Structural Guarantee And much more

Enquire for full list of inclusions





### **GROUND FLOOR**



**FIRST FLOOR** 

-87

2

4

# Contact 0431 430 588 H&lsales@wisdomhomes.com.au

2

A

\*Pricing is current at the time of publication however Wisdom Properties Group Pty Ltd (WPG) reserve the right to change pricing, inclusions and colours until the property is SOLD. Please ask your WPG representative for House Plans, Details and Inclusions which are contained within the contract of sale for the property. All properties remain on the market until contracts are exchanged between the purchaser and WPG. Please ask your WPG representative for full details on the WPG process on Home Ownership with Wisdom "Ready Built" Home. E&OE. All drawings and photography are for illustrative purposes and to be used as a guide only and may show decorative finishes that are additi