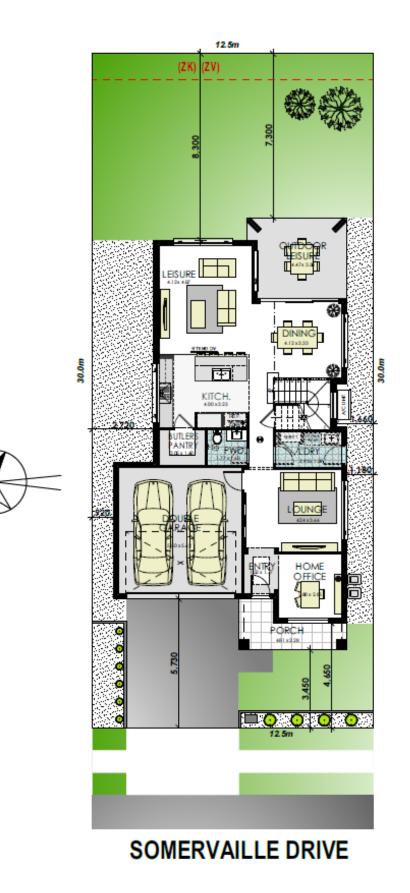

### CATHERINE PARK

LOT 905 SOMERVAILLE DRIVE

CATHERINE FIELD

LOT SIZE 375m<sup>2</sup>

5% DEPOSIT

SINGLE CONTRACT NO MORE TO PAY UNTIL COMPLETION