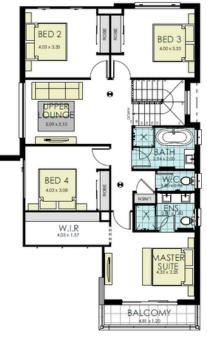

### CATHERINE PARK

LOT 905 SOMERVAILLE DRIVE

CATHERINE FIELD

LOT SIZE 375m<sup>2</sup>

5% DEPOSIT

SINGLE CONTRACT NO MORE TO PAY UNTIL COMPLETION

# **INSPIRE INCLUSIONS**

- 20mm Caesarstone Benchtops throughout
- Stainless Steel Kitchen Appliances
- Ducted Air Conditioning
- Quality Floor Coverings
- Security Alarm
- Downlights to Living Areas
- NBN Ready

Wisdom

- Landscape & Driveway
- 25-Year Structural Guarantee And much more

Enquire for full list of inclusions





### **GROUND FLOOR**



**FIRST FLOOR** 

-87

2

4

# Contact 0431 430 588 H&lsales@wisdomhomes.com.au

2

A

\*Pricing is current at the time of publication however Wisdom Properties Group Pty Ltd (WPG) reserve the right to change pricing, inclusions and colours until the property is SOLD. Please ask your WPG representative for House Plans, Details and Inclusions which are contained within the contract of sale for the property. All properties remain on the market until contracts are exchanged between the purchaser and WPG. Please ask your WPG representative for full details on the WPG process on Home Ownership with Wisdom "Ready Built" Home. E&OE. All drawings and photography are for illustrative purposes and to be used as a guide only and may show decorative finishes that are addition