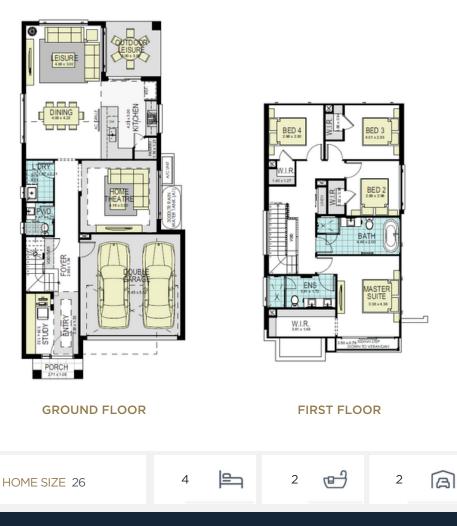

#### CATHERINE PARK

LOT 901 SOMERVAILLE DRIVE

CATHERINE FIELD

LOT SIZE 300m<sup>2</sup>

5% DEPOSIT

SINGLE CONTRACT NO MORE TO PAY UNTIL COMPLETION

## LOT 901

Contact 0431 430 588 H&lsales@wisdomhomes.com.au