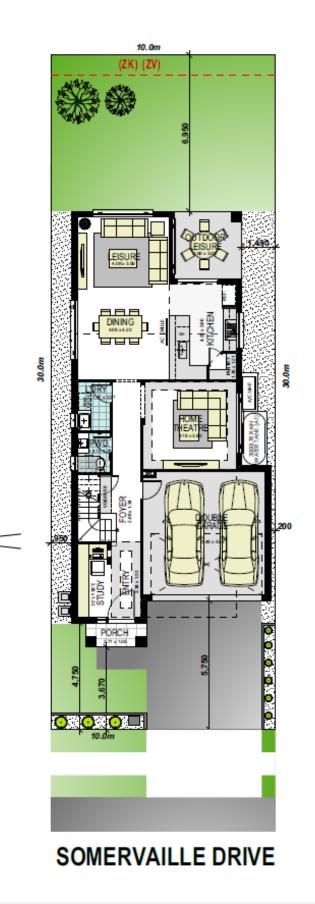

#### CATHERINE PARK

LOT 901 SOMERVAILLE DRIVE

CATHERINE FIELD

LOT SIZE 300m<sup>2</sup>

5% DEPOSIT

SINGLE CONTRACT NO MORE TO PAY UNTIL COMPLETION

## LOT 901

Contact 0431 430 588 H&lsales@wisdomhomes.com.au