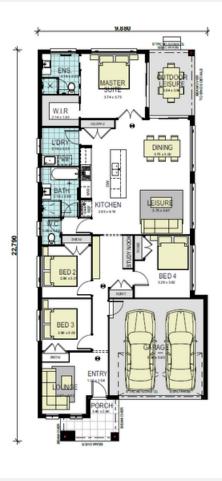

### **Catherine Park**

Lot 6220 Whitrod Ave

**Catherine Park** 

Land Size 330m2

Single Contract 5% Deposit, no more to pay until Completion

#### INCLUSIONS

- 20mm Caesarstone Benchtops
- Cold water point to fridge space
- 900mm stainless steel appliances
- Designer floating bathroom vanities
- Air-conditioning
- Tiled alfresco
- Landscaping, driveway & letterbox
- Turnkey package