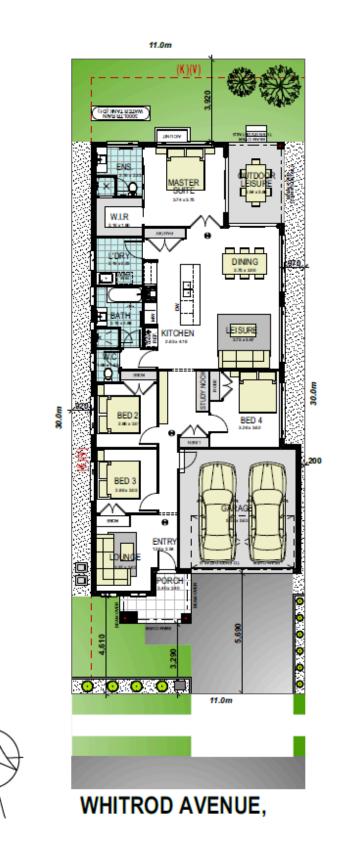

### **Catherine Park**

Lot 6220 Whitrod Ave

**Catherine Park** 

Land Size 330m2

Single Contract 5% Deposit, no more to pay until Completion