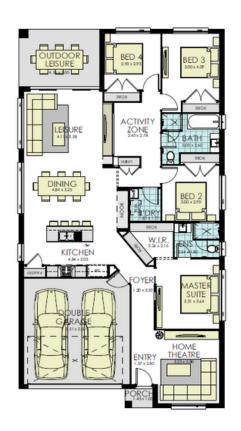

And much more

HAVANA | CHALET

Flexible package means you can change the house type & make upgrades or changes to suit your lifestyle\*

17m

204m<sup>2</sup>

Contact 0431 430 588 H&lsales@wisdomhomes.com.au

\*Terms & Conditions