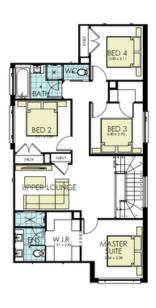

Enquire for full list of inclusions

Flexible package means you can change the house type & make upgrades or changes to suit your lifestyle\*

**GROUND FLOOR** 

FIRST FLOOR

10m

249.7 m<sup>2</sup>

4

3 '