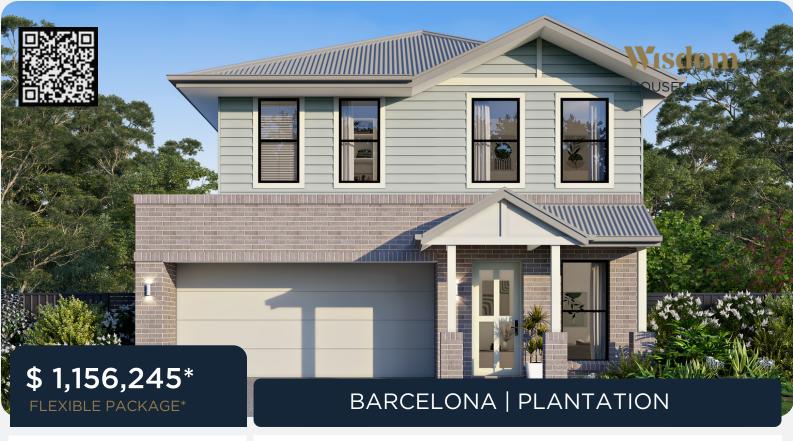

## **ELARA**

LOT 3860 PROPOSED ROAD

MARSDEN PARK

LOT SIZE 291.9m<sup>2</sup>

LAND REGO APPROX. JUNE 2024

HOUSE PRICE \$481,245

## momentum

Momentum Standard Inclusions PLUS additional upgrades:

- Kitchen Upgrade Pack including 20mm stone benchtop and 900mm stainless steel appliances
- Carpet & Ceramic Tiles
- Air conditioning
- Colorbond Roof
- 2590mm Ceiling heights