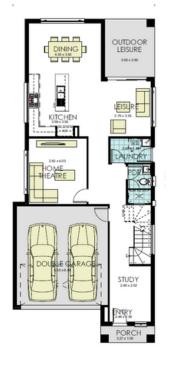

Enquire for full list of inclusions

Flexible package means you can change the house type & make upgrades or changes to suit your lifestyle\*

**GROUND FLOOR** 

FIRST FLOOR

10m

249.7 m<sup>2</sup>

4

3 '