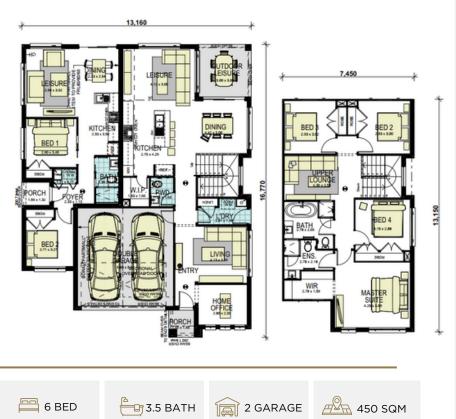

## WASHINGTON 32 DUAL

SAVANNAH

290.81 SQM

## **Complete Inclusions**

- Contemporary kitchen design with 20mm Caesarstone benchtops
- Laminate kitchen cupboards and door handles
- 900mm stainless steel canopy range hood
- Stainless steel cooktop, freestanding cooker & dishwasher
- Floating vanities
- Wall faced toilet suites
- T2 termite resistant timber frames
- Plaster lined garage with auto garage opener
- Security Alarm System with LCD screens
- Garden taps
- NBN ready
- 25-year structural guarantee
- And much more, see our full list of inclusions for more detail or speak to one of our sales consultants