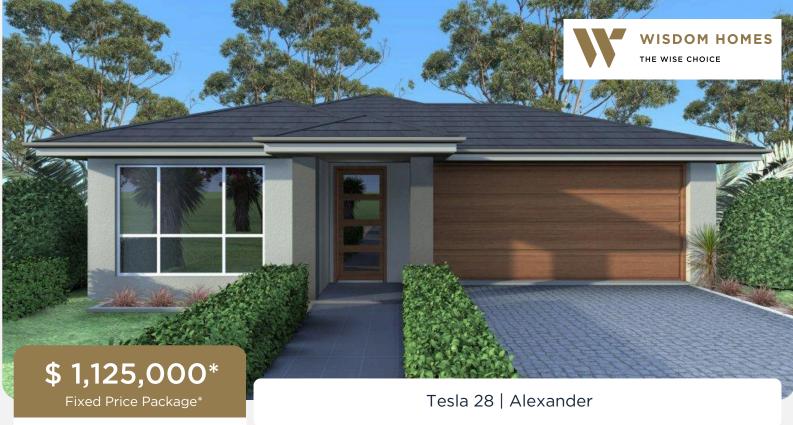

Tahmoor

Lot 28, Proposed Road

Approx Land Registration March 2025

House Price: \$609,000

4 Bedroom Home with 2 Bedroom attached Granny Flat

Complete Inclusions

- 20mm Caesarstone benchtops to kitchen
- 900mm stainless steel appliances to main dwelling
- 2590mm ceiling heights
- Air conditioning
- · Ceiling fans
- 25-year Structural Guarantee
- Driveway
- Letter box