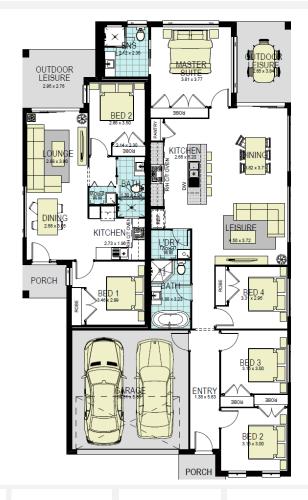

Tahmoor

Lot 28, Proposed Road

Approx Land Registration March 2025

House Price: \$609,000

4 Bedroom Home with 2 Bedroom attached Granny Flat

Complete Inclusions

- 20mm Caesarstone benchtops to kitchen
- 900mm stainless steel appliances to main dwelling
- 2590mm ceiling heights
- Air conditioning
- · Ceiling fans
- 25-year Structural Guarantee
- Driveway
- Letter box