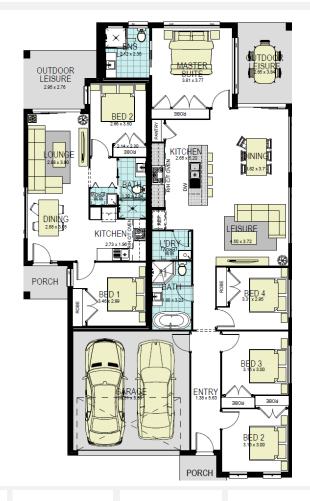

Tahmoor

Lot 26, Proposed Road

Approx Land Registration March 2025

House Price: \$609,000

4 Bedroom Home with 2 Bedroom attached Granny Flat

Complete Inclusions

- 20mm Caesarstone benchtops to kitchen
- 900mm stainless steel appliances to main dwelling
- 2590mm ceiling heights
- Air conditioning
- Ceiling fans
- 25-year Structural Guarantee
- Driveway
- Letter box

And much more... Enquire for full list of inclusions

14m

28sqs

6

5

2

Contact us

www.wisdomhomes.com.au 1300 855 775 HomeWorld Marsden Park 2-4 Donald Street, Marsden Park NSW, 2765 02 4605 0662 HomeWorld Leppington 29-31 Cato Circuit, Leppington NSW 2179 02 8066 0440 HomeWorld Box Hill 24-34 Noah Street Box Hill, NSW, 2765 02 4606 2416