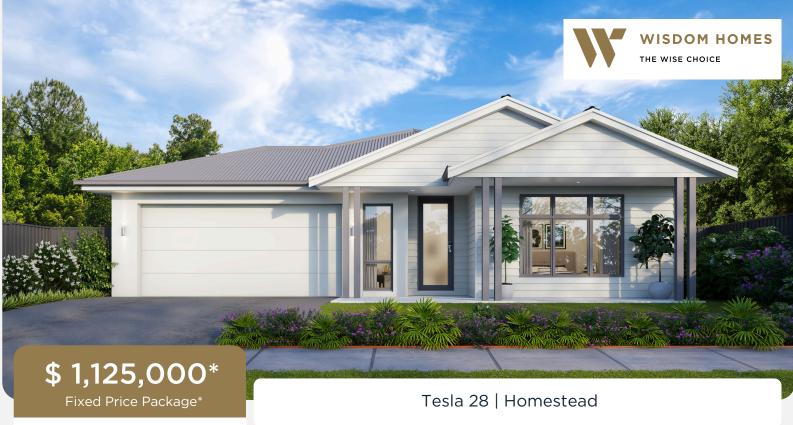

Tahmoor

Lot 26, Proposed Road

Approx Land Registration March 2025

House Price: \$609,000

4 Bedroom Home with 2 Bedroom attached Granny Flat

Complete Inclusions

- 20mm Caesarstone benchtops to kitchen
- 900mm stainless steel appliances to main dwelling
- 2590mm ceiling heights
- Air conditioning
- Ceiling fans
- 25-year Structural Guarantee
- Driveway
- Letter box