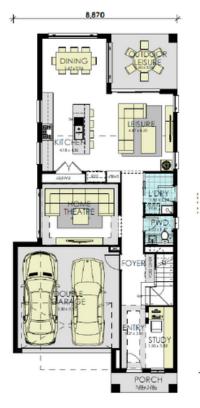

## CAPRI | CONTEMPO

Flexible package means you can change the house type & make upgrades or changes to suit your lifestyle\*

HOME SIZE 242.4m<sup>2</sup>

Contact 0431 430 588 H&lsales@wisdomhomes.com.au

2