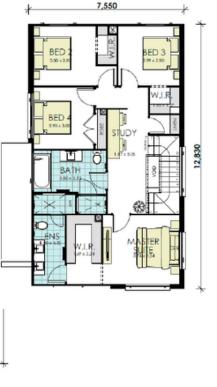

## CAPRI | CONTEMPO

Flexible package means you can change the house type & make upgrades or changes to suit your lifestyle\*

HOME SIZE 242.4m<sup>2</sup>

Contact 0431 430 588 H&lsales@wisdomhomes.com.au

2