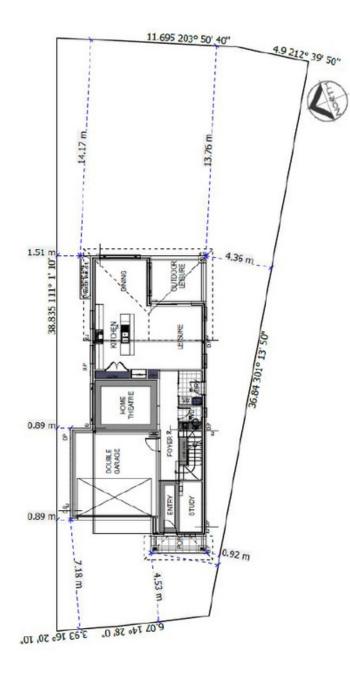

## LAKESIDE

LOT 219 PROPOSED ROAD

**GLEDSWOOD HILLS** 

LOT SIZE 501m<sup>2</sup>

LAND REGISTRATION APPROX. APRIL 2024

**5% DEPOSIT** 

SPLIT CONTRACT