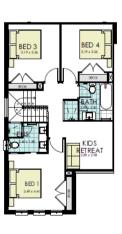

## Design features:

- Downstairs bedroom & bathroom
- Open plan living spaces
- Kids retreat
- Walk in pantry
- Ample storage spaces

## Inclusions

- 20mm Caesarstone benchtops
- Stainless steel appliances
- Floor coverings
- 25-year Structural Guarantee
- Provisional allowance for Driveway + Letter box

And much more....

Enquire for full list of inclusions