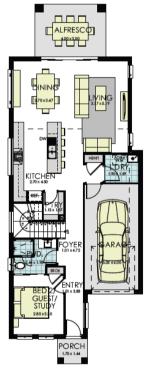

## Design features:

- Downstairs bedroom & bathroom
- Open plan living spaces
- Kids retreat
- Walk in pantry
- Ample storage spaces

## Inclusions

- 20mm Caesarstone benchtops
- Stainless steel appliances
- Floor coverings
- 25-year Structural Guarantee
- Provisional allowance for Driveway + Letter box

And much more....

Enquire for full list of inclusions