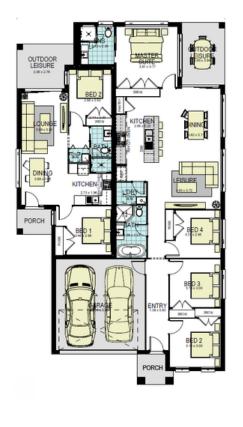

## \$ 967,485\* FLEXIBLE PACKAGE\*

### **BUCHANAN RIDGE**

LOT 205 PROPOSED ROAD

BUCHANAN

LOT SIZE 569m<sup>2</sup>

REGISTERED LAND

**5% DEPOSIT** 

SPLIT CONTRACT



# TESLA DUAL | HOMESTEAD

Flexible package means you can change the house type & make upgrades or changes to suit your lifestyle\*



### ╘── ໌ໜໍ 248m<sup>2</sup> 6 House Size Lot Width





## Contact 0431 430 588 H&lsales@wisdomhomes.com.au

3

Terms & Conditions

\* The price is indicative only and is subject to change following confirmation of site conditions, inclusions, external costs and reports. A fixed price package may be created upon request and that fixed price may not match the advertised price. Changes or upgrades requested by the customer including but not limited to, floor plan changes and upgrades may change the price. Wisdom Homes reserves the right to change specifications, materials, products, and suppliers without notice. Images are to be used as a guide only and may show décor items and external finishes not included in the price. Please ask your Wisdom Homes representative for House Plans and Inc