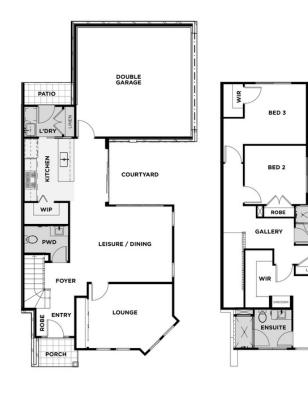

Enquire for full list of inclusions

**GROUND FLOOR** 

FIRST FLOOR

HOME SIZE 204.08m<sup>2</sup>

₽-

2

Q

MASTER SUITE