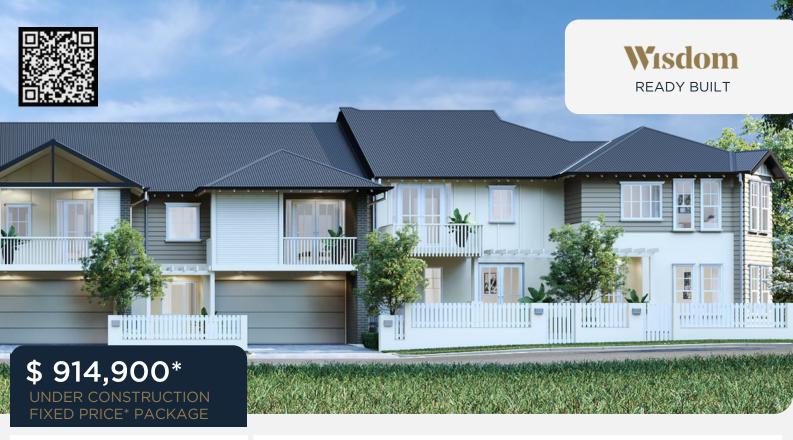

## HOLLYWOOD PARK

LOT 1627 RICHMOND ROAD

**ORAN PARK** 

LOT SIZE 202.04m<sup>2</sup>

5% DEPOSIT

SINGLE CONTRACT
NO MORE TO PAY UNTIL
COMPLETION

Enquire for full list of inclusions

**GROUND FLOOR** 

FIRST FLOOR

HOME SIZE 204.08m<sup>2</sup>

₽-

2

Q

MASTER SUITE