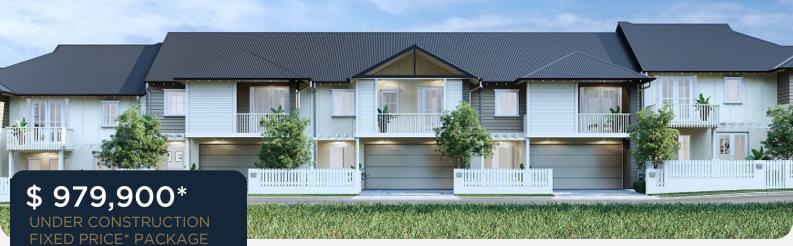

## HOLLYWOOD PARK

LOT 1624 RICHMOND ROAD

ORAN PARK

LOT SIZE 212.84m<sup>2</sup>

5% DEPOSIT

SINGLE CONTRACT NO MORE TO PAY UNTIL COMPLETION