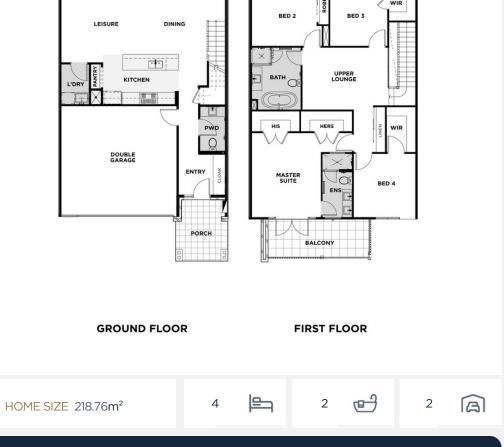

## HOLLYWOOD PARK

LOT 1624 RICHMOND ROAD

ORAN PARK

LOT SIZE 212.84m<sup>2</sup>

5% DEPOSIT

SINGLE CONTRACT NO MORE TO PAY UNTIL COMPLETION