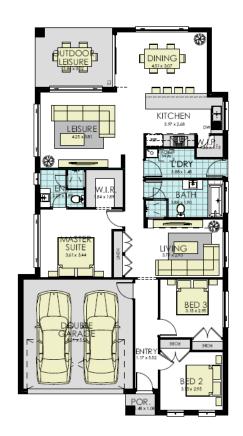

Lot Size 472

Approx Land Registration October 24

House Price \$ 421,885

**Current Promotion** 

## momentum

Flexible package means you can change the house type & make upgrades or changes to suit your lifestyle\*

2 bathrooms

2

Contact us

www.wisdomhomes.com.au 1300 855 775

HomeWorld Marsden Park 2-4 Donald Street. Marsden Park NSW, 2765 02 4605 0662