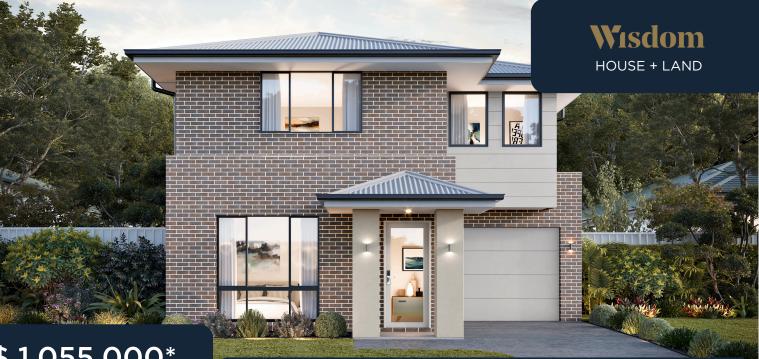

## **\$ 1,055,000**\*

FIXED PRICE\* PACKAGE

LOT 139 PROPOSED ROAD

AUSTRAL

LOT SIZE 333m<sup>2</sup>

LAND REGO APPROX. OCT 2024

HOUSE PRICE \$425,000

## momentum

Momentum Standard Inclusions PLUS additional upgrades:

- Kitchen Upgrade Pack including 20mm stone benchtop and 900mm stainless steel appliances
- Carpet & Ceramic Tiles
- Colorbond Roof
- Cold Water point to fridge space
- TV Antenna
- Doorbell

Enquire for full list of inclusions

Everton 21 | Classic