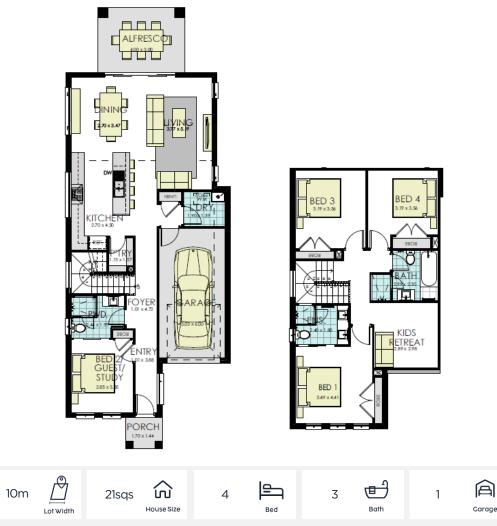

## **\$ 1,055,000**\*

FIXED PRICE\* PACKAGE

LOT 139 PROPOSED ROAD

AUSTRAL

LOT SIZE 333m<sup>2</sup>

LAND REGO APPROX. OCT 2024

HOUSE PRICE \$425,000

## momentum

Momentum Standard Inclusions PLUS additional upgrades:

- Kitchen Upgrade Pack including 20mm stone benchtop and 900mm stainless steel appliances
- Carpet & Ceramic Tiles
- Colorbond Roof
- Cold Water point to fridge space
- TV Antenna
- Doorbell

Enquire for full list of inclusions



Everton 21 | Classic



## Contact 0431 430 588 H&lsales@wisdomhomes.com.au

\*Terms & Conditions

\*Wisdom Homes reserves the right to change specifications, materials, products, and suppliers without notice. Images are to be used as a guide only and may show décor items and external finishes not included in the price. Please ask your Wisdom Homes representative for House Plans and Inclusions details. Plans are subject to Approval by the Local Authorities and Principal Developer. Pricing is as of 16 April, 2024, but subject to change without notice. Price is fixed only once both Contract for Sale of Land and Building Contracts are exchanged. Changes or upgrades requested by the customer including but not limited to, floor plan changes and upgrades may change the advertised price. E&OE.