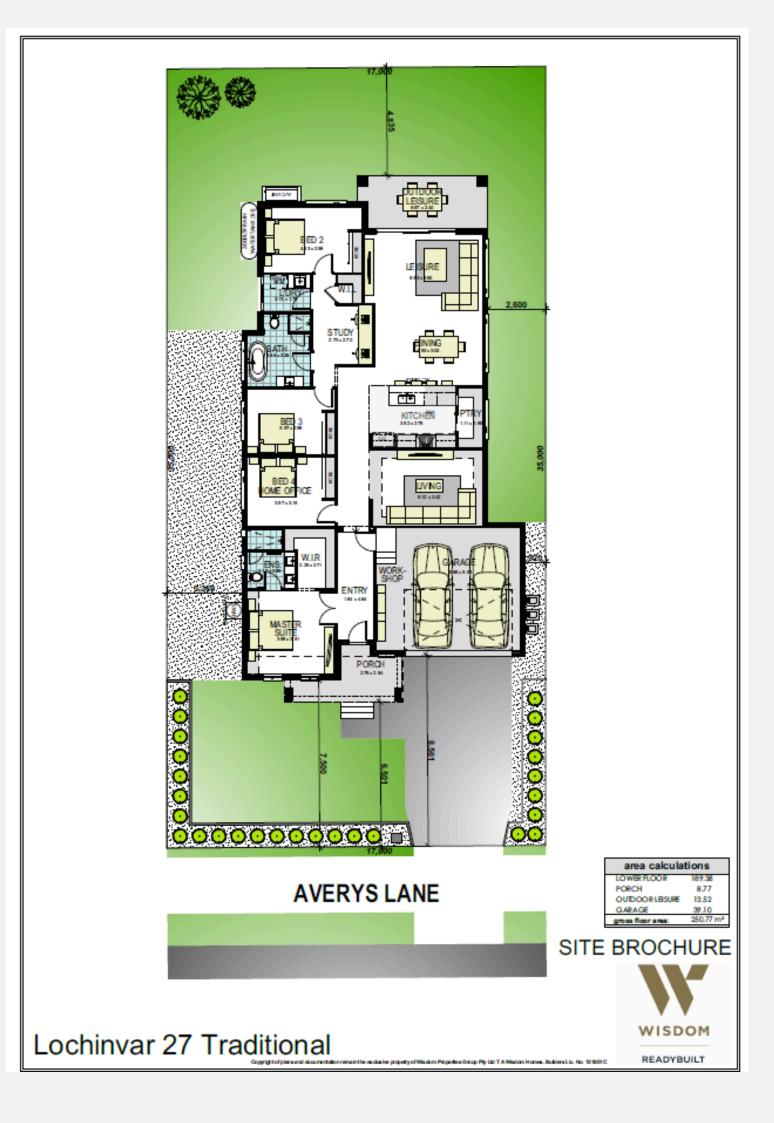

#### Buchanan Ridge

LOT 125, AVERYS LANE

BUCHANAN

LOT SIZE 595m<sup>2</sup>

5% DEPOSIT

SINGLE CONTRACT NO MORE TO PAY UNTIL COMPLETION

17m