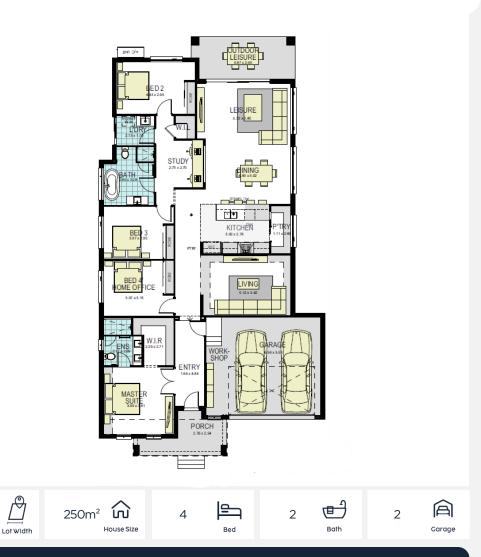

#### Buchanan Ridge

LOT 125, AVERYS LANE

BUCHANAN

LOT SIZE 595m<sup>2</sup>

5% DEPOSIT

SINGLE CONTRACT NO MORE TO PAY UNTIL COMPLETION

### **INSPIRE INCLUSIONS**

- 20mm Ceasarstone benchtops to kitchen & bathroom vanities
- 600mm built in stainless steel oven
- Stainless steel dishwasher
- Built-in laminated Laundry unit with laminate top & stainless steel drop in tub
- Ducted Reverse Cycle Air Conditioning
- 2590mm high ceiling heights
- Security alarm system