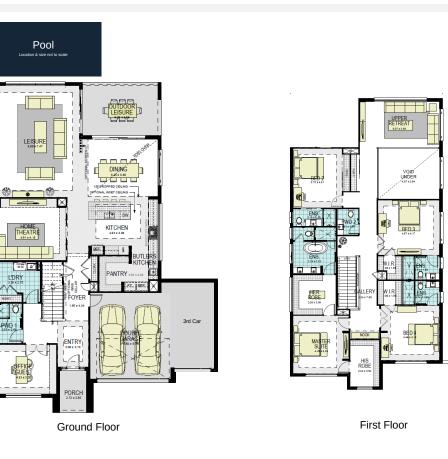

## \$ 2,972,020\*

FLEXIBLE PACKAGE\*

## Riviere

Lot 121 Wells Street

Pitt Town

Lot Size: 1,783m2

Approx Land Registration early 2025

House Price: 1,172,020

Including Splash into Spring Promotion Free Concrete Pool

Manor Inclusions

- Caesarstone benchtop to kitchen
- Water purifier to Kitchen
- Frameless showerscreen to master
- Provisional allowance for gas fireplace
  Zrd corr garage subscription
- 3rd car garage extension
- Extensive upgrades
- Canvas Quarter design consultation
  Provisional allowance for Driveway + Letter box

And much more

Enquire for full list of inclusions



Flexible package means you can change the house type & make upgrades or changes to suit your lifestyle\*



\*Terms & Conditions \* The price is indicative only and is subject to change following confirmation of site conditions, inclusions, external costs and reports. A fixed price package may be created upon request and that fixed price may not match the advertised price. Changes or upgrades requested by the customer including but not limited to, floor plan changes and upgrades may change the price. Wisdom Homes reserves the right to change specifications, materials, products, and suppliers without notice. Images are to be used as a guide only and may show décor items and external finishes not included in the price. Please ask your Wisdom Homes representative for House Plans and Inclusi