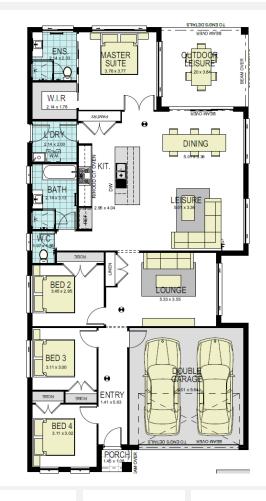

## momentum

12.5m

24sqs

Contact us

www.wisdomhomes.com.au 1300 855 775

HomeWorld Marsden Park 2-4 Donald Street. Marsden Park NSW, 2765 02 4605 0662

HomeWorld Leppington 29-31 Cato Circuit, Leppington NSW 2179 02 8066 0440