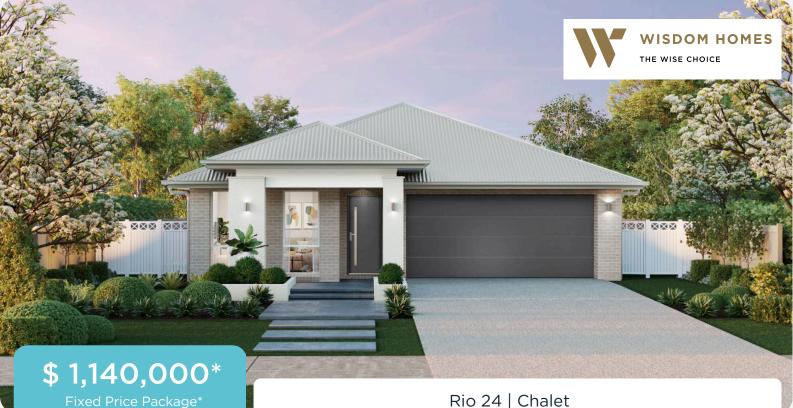

Figtree Hill

Lot 1180, Stage 1B

Gilead

Land size: 400m2

Registered Land

House Price \$480,000

## standard Momentum Inclusions plus:

- Colorbond Roof
- TV Antenna
- Security Alarm
- **Ducted Air Conditioning**
- Flyscreens
- 2590 high ceilings
- Floor tiles
- Carpet Doorbell
- Kitchen Upgrade Pack including 20mm stone benchtops and 900mm appliances
- Bathroom upgrade pack including wall faced toilet and 20mm stone benchtops
- Landscaping, Driveway & Letterbox