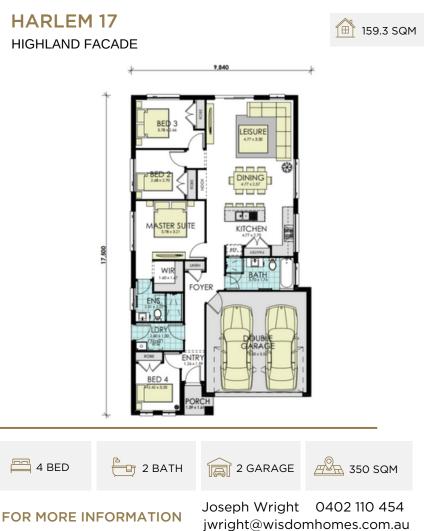

## **Momentum Standard Inclusions**

- Contemporary kitchen design with Laminex "Lamiwood" cabinetry and benchtops
- Overhead cupboards
- 900mm stainless steel canopy range hood
- Soft close cabinetry doors
- Stainless steel cooktop & built in oven
- Floating vanities
- Back to wall toilet suite
- T2 termite resistant timber frame
- Plaster lined garage with auto garage opener
- 3000Lt Rainwater tank
- Garden taps
- NBN ready
- 25-year structural guarantee
- And much more, see our full list of inclusions for more detail or speak to one of our sales consultants