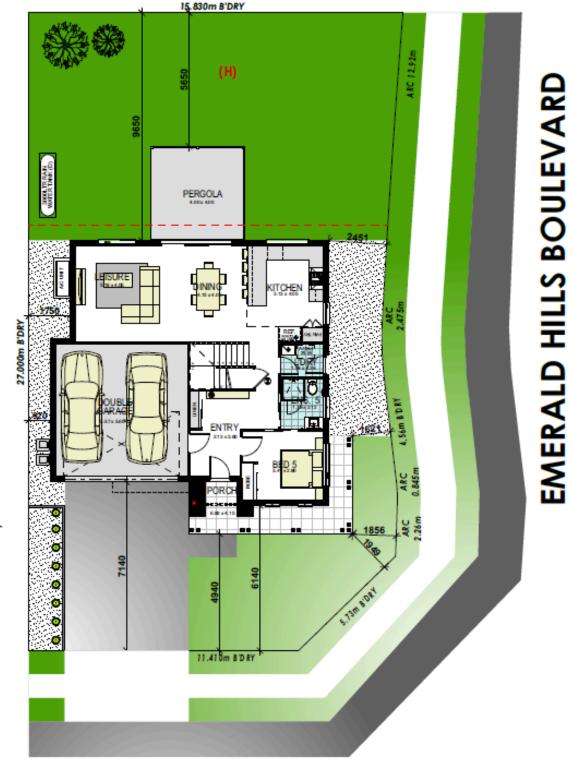

## **Emerald Hills**

Lot 1 Jasper Way, Leppington

House Price: \$575,000 Land size: 406m2 **Registered Land** 

Close by shops & amenities 5 Bedrooms,

2 Living Spaces

3 Bathrooms

Inspired Living Inclusions

- 20mm Caesarstone benchtops to kitchen
- 900mm stainless steel appliances
- Air conditioning
- 25-year Structural Guarantee
- Landscaping
- Driveway
- Letter box

## **JASPER WAY**