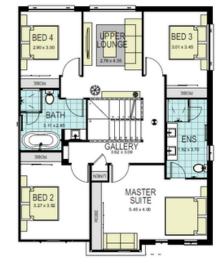

## **Emerald Hills**

Lot 1 Jasper Way, Leppington

House Price: \$575,000 Land size: 406m2 **Registered Land** 

Close by shops & amenities 5 Bedrooms,

2 Living Spaces

3 Bathrooms

Inspired Living Inclusions

- 20mm Caesarstone benchtops to kitchen
- 900mm stainless steel appliances
- Air conditioning
- 25-year Structural Guarantee
- Landscaping
- Driveway
- Letter box

## Cornerstone | Benedict