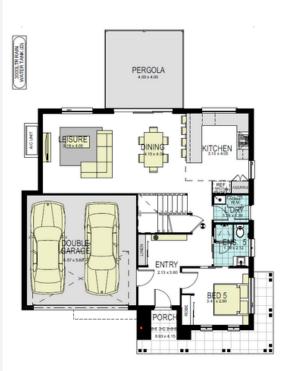

## **Emerald Hills**

Lot 1 Jasper Way, Leppington

House Price: \$575,000 Land size: 406m2 **Registered Land** 

Close by shops & amenities 5 Bedrooms,

2 Living Spaces

3 Bathrooms

Inspired Living Inclusions

- 20mm Caesarstone benchtops to kitchen
- 900mm stainless steel appliances
- Air conditioning
- 25-year Structural Guarantee
- Landscaping
- Driveway
- Letter box

## Cornerstone | Benedict