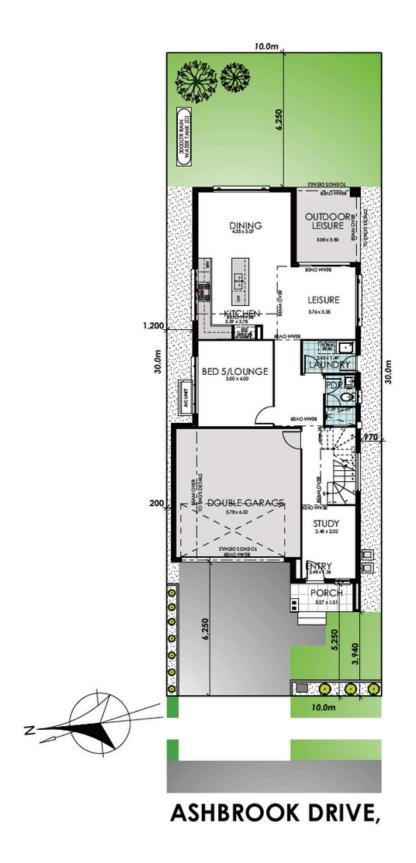

# OUTDOOR LEISURE DINING BED 4 8 LEISURE KITCHEN -- NSA BED 2 BED 3 BED 5/LOUNGE UPPER LOUNGE 3.30 x 2.64 SUITE STUDY 28sqs ŵ 10m