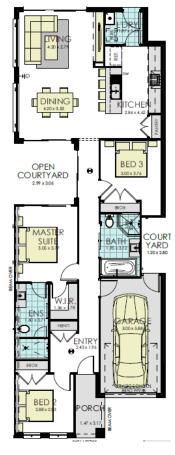

# Alegra 15 | Chalet

Flexible package means you can change the house type & make upgrades or changes to suit your lifestyle\*