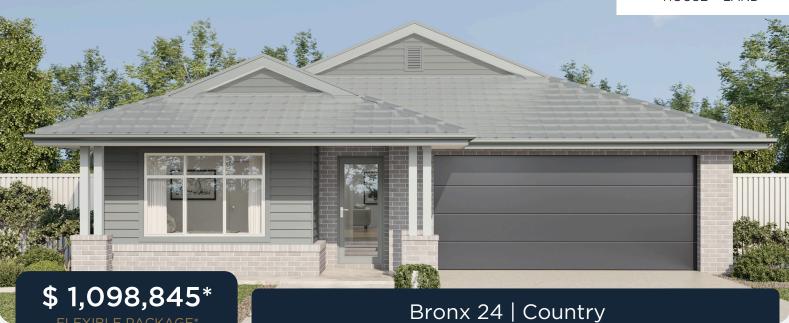

## **Menangle Park**

LOT 4672 Stage 4.3 Lot size: 450m²

Land Rego expected Q4, 2025

## momentum

- 600mm stainless steel appliances
- 2440mm Ceiling Heights
- 25-year Structural Guarantee
- Provisional allowance for Driveway + LetterBox And much more

Flexible package means you can change the house type & make upgrades or changes to suit your lifestyle\*

HOUSE PRICE \$460,845

15m

24sqs

A

1300 855 775 H&lsales@wisdomhomes.com.au www.wisdomhomes.com.au

\*\*The price is indicative only and is subject to change following confirmation of site conditions, inclusions, external costs and reports. A fixed price package may be created upon request and that fixed price may not match the advertised price. Changes or upgrades requested by the customer including but not limited to, floor plan changes and upgrades may change the price. Wisdom Homes reserves the right to change specifications, materials, products, and suppliers without notice. Images are to be used as a guide only and may show décor items and external finishes not included in the price. Please ask your Wisdom Homes representative for House Plans and Inclusions details. Pricing as of 1 September, 2024, but subject to change without notice. Plans are subject to Approval by the Local Authorities and Principal Developer. Price is fixed only once both Contract for Sale of Land and Building Contracts are exchanged. E&OE. Wisdom Properties Group Pty Ltd trading as Wisdom Homes (ABN 82 089 425 829) Building Licence: 131951C