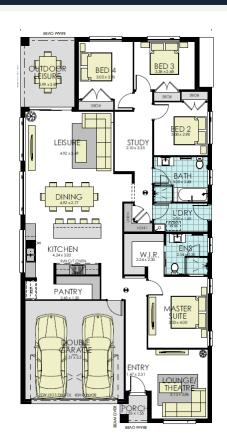

## **Menangle Park**

LOT 4672 Stage 4.3 Lot size: 450m²

Land Rego expected Q4, 2025

## momentum

- 600mm stainless steel appliances
- 2440mm Ceiling Heights
- 25-year Structural Guarantee
- Provisional allowance for Driveway + LetterBox And much more

Flexible package means you can change the house type & make upgrades or changes to suit your lifestyle\*

HOUSE PRICE \$460,845

15m

24sqs

A

1300 855 775 H&lsales@wisdomhomes.com.au www.wisdomhomes.com.au

\*\*The price is indicative only and is subject to change following confirmation of site conditions, inclusions, external costs and reports. A fixed price package may be created upon request and that fixed price may not match the advertised price. Changes or upgrades requested by the customer including but not limited to, floor plan changes and upgrades may change the price. Wisdom Homes reserves the right to change specifications, materials, products, and suppliers without notice. Images are to be used as a guide only and may show décor items and external finishes not included in the price. Please ask your Wisdom Homes representative for House Plans and Inclusions details. Pricing as of 1 September, 2024, but subject to change without notice. Plans are subject to Approval by the Local Authorities and Principal Developer. Price is fixed only once both Contract for Sale of Land and Building Contracts are exchanged. E&OE. Wisdom Properties Group Pty Ltd trading as Wisdom Homes (ABN 82 089 425 829) Building Licence: 131951C