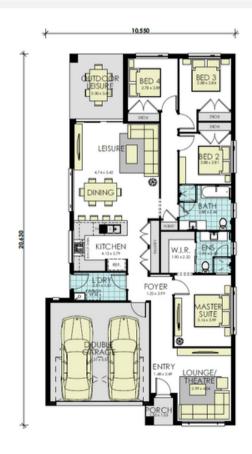

## momentum

Flexible package means you can change the house type & make upgrades or changes to suit your lifestyle  $^*$ 

21sqs

4

2

2

Contact us

www.wisdomhomes.com.au 1300 855 775 HomeWorld Marsden Park 2-4 Donald Street, Marsden Park NSW, 2765 02 4605 0662 HomeWorld Leppington 29-31 Cato Circuit, Leppington NSW 2179 02 8066 0440 HomeWorld Box Hill 24-34 Noah Street Box Hill, NSW, 2765 02 4606 2416 Wongawilli 11 Whistler Street, Wongawilli, NSW, 2530 02 4606 2419 Cobbitty 2-4 Kakadu Street, COBBITTY NSW 2570 02 4606 2415