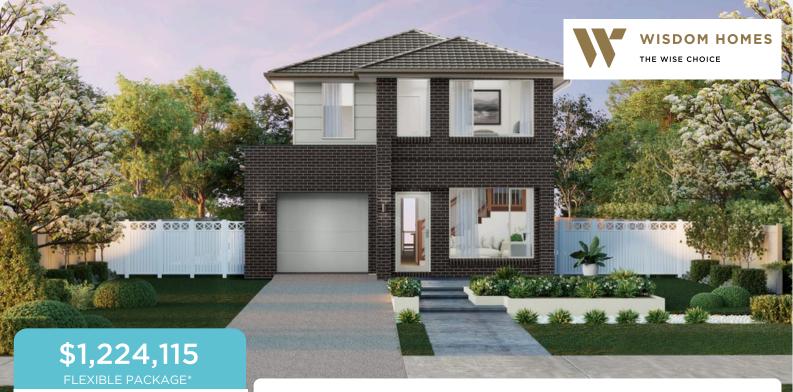

# Everton 21 | Traditional

Flexible package means you can change the house type & make upgrades or changes to suit your lifestyle\*

9m2

21sqs

A