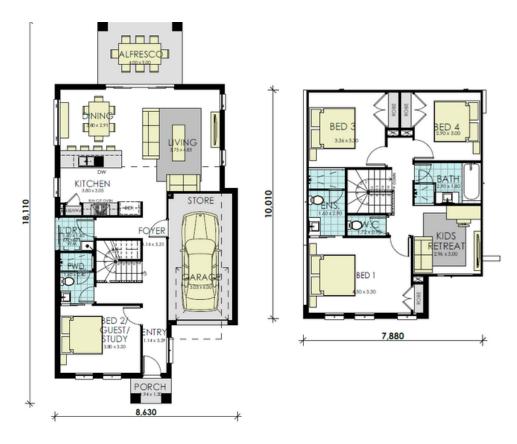

# Everton 21 | Traditional

Flexible package means you can change the house type & make upgrades or changes to suit your lifestyle\*

9m2

21sqs

A