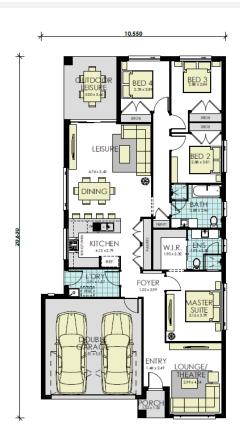

# **BRONX 21 | HIGHLAND**

Flexible package means you can change the house type & make upgrades or changes to suit your lifestyle\*

21sqs

ļ

Bed

旦

2