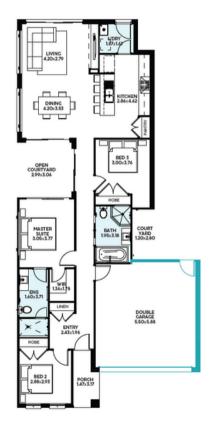

## momentum

Alegra 15 | Traditional

Flexible package means you can change the house type & make upgrades or changes to suit your lifestyle\*

14.9m2

15sqs