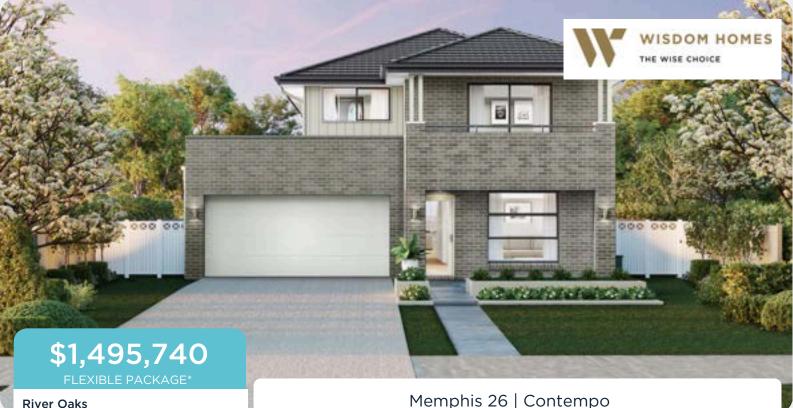

**River Oaks** 

## Lot 140 Proposed Rd, Oakville

Lot Size 450m2

Approx Land Registration Early 2025

House Price \$522,740 **Current Promotion** 