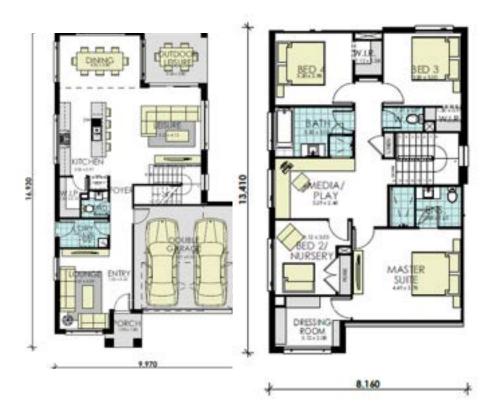

## Lot 140 Proposed Rd, Oakville

Lot Size 450m2

Approx Land Registration Early 2025

House Price \$522,740 **Current Promotion** 

## momentum

Flexible package means you can change the house type & make upgrades or changes to suit your lifestyle\*

m2

26sqs