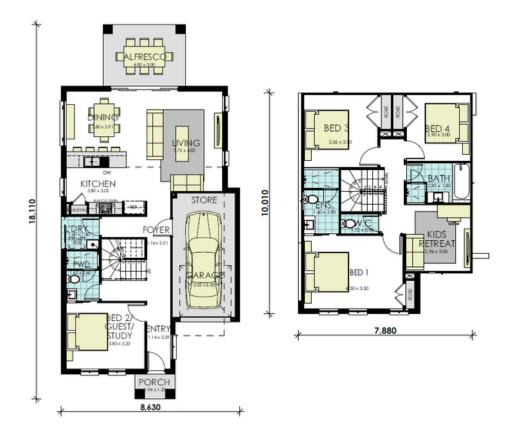

## momentum

Flexible package means you can change the house type & make upgrades or changes to suit your lifestyle\*

10m2

21sqs