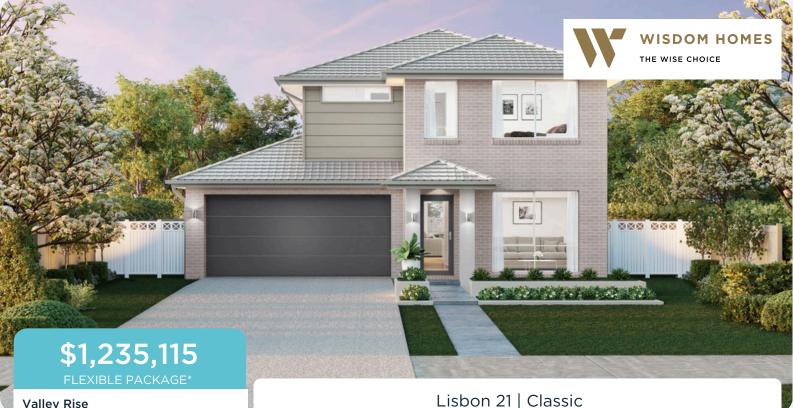

Valley Rise

## Lot 12 Proposed Rd, Leppington

Lot Size 300m2

Approx Land Registration Early to Mid 2025

House Price \$789,115 **Current Promotion** 

## momentum

Flexible package means you can change the house type & make upgrades or changes to suit your lifestyle\*

10m2

21sqs