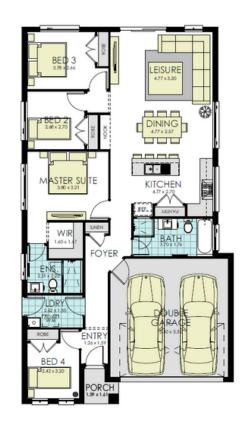

## Inclusions

- 20mm Caesarstone benchtops
- Stainless steel appliances
- Floor coverings
- 25-year Structural Guarantee
- Provisional allowance for Driveway + Letter box

And much more....

Enquire for full list of inclusions