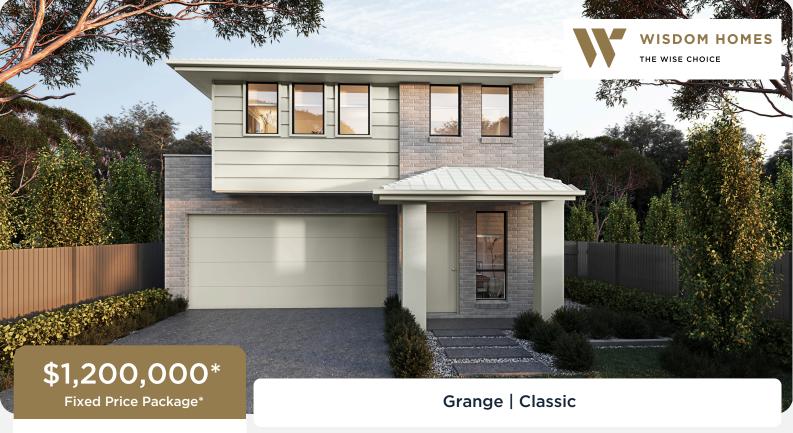

Emerald Hills Lot 2 Jasper Way, Leppington

House Price: \$570,000 Registered Land Land size: 270m2

Close by shops & amenities 4 Bed, 2 Living, 2.5 Bath

North facing yard

## **Inspired Living Inclusions**

- 20mm Caesarstone benchtops to kitchen
- 900mm stainless steel appliances
- Air conditioning
- 25-year Structural Guarantee
- Landscaping
- Driveway
- Letter box

And much more... Enquire for full list of inclusions