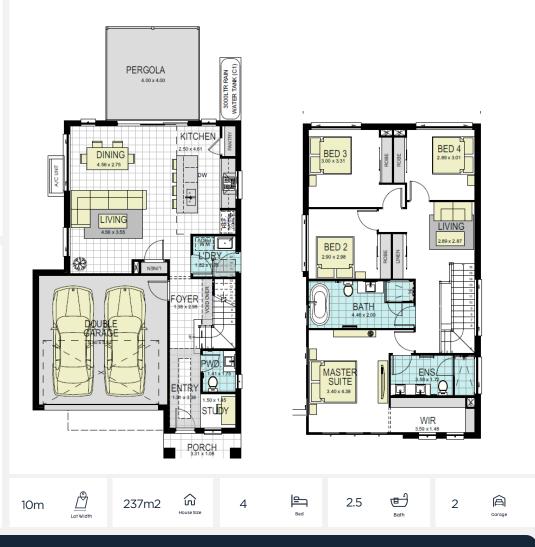

Emerald Hills Lot 2 Jasper Way, Leppington

House Price: \$570,000 Registered Land Land size: 270m2

Close by shops & amenities 4 Bed, 2 Living, 2.5 Bath

North facing yard