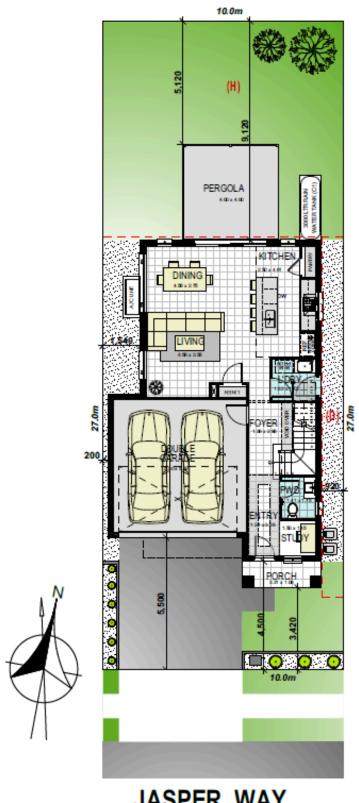

Emerald Hills Lot 2 Jasper Way, Leppington

House Price: \$570,000 Registered Land Land size: 270m2

Close by shops & amenities 4 Bed, 2 Living, 2.5 Bath

North facing yard

## JASPER WAY

Contact us

www.wisdomhomes.com.au1300 855 775

HomeWorld Marsden Park 2-4 Donald Street. Marsden Park NSW, 2765 02 4605 0662

HomeWorld Leppington 29-31 Cato Circuit. Leppington NSW 2179 02 8066 0440