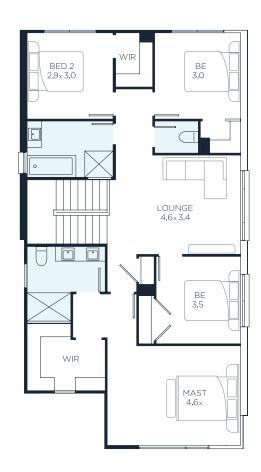

## **HOMES**

10,660mm

7,810mm

Brooklyn 29 Baltimore Facade

Areas

**Ground Floor** First Floor Garage

104.06m<sup>2</sup> 105.59m<sup>2</sup> 35.90m<sup>2</sup>

14,500mm

Porch Outdoor Leisure Total

4.39m<sup>2</sup> 14.16m<sup>2</sup> 260.51m<sup>2</sup>