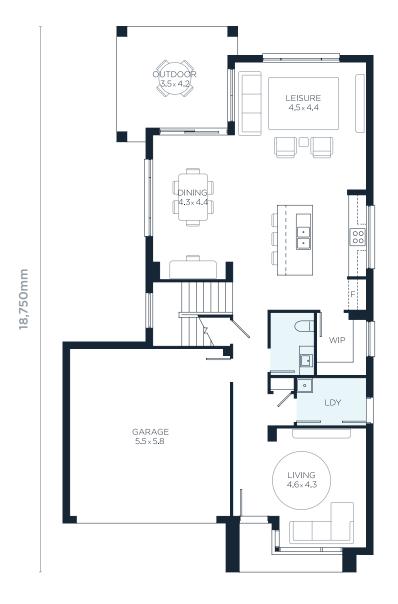

## **HOMES**

10,660mm

7,810mm

Brooklyn 29 Baltimore Facade

Areas

**Ground Floor** First Floor Garage

104.06m<sup>2</sup> 105.59m<sup>2</sup> 35.90m<sup>2</sup>

14,500mm

Porch Outdoor Leisure Total

4.39m<sup>2</sup> 14.16m<sup>2</sup> 260.51m<sup>2</sup>