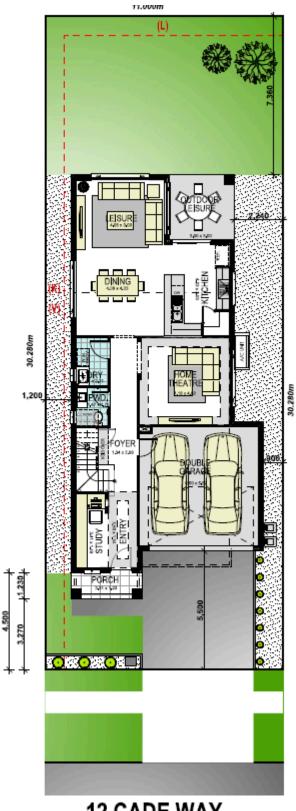

#### CATHERINE PARK

LOT 9261, 12 Cade Way

CATHERINE FIELD

LOT SIZE 333m<sup>2</sup>

5% DEPOSIT

SINGLE CONTRACT NO MORE TO PAY UNTIL COMPLETION

# LOT 9261

**12 CADE WAY** 

Contact 0431 430 588 H&lsales@wisdomhomes.com.au