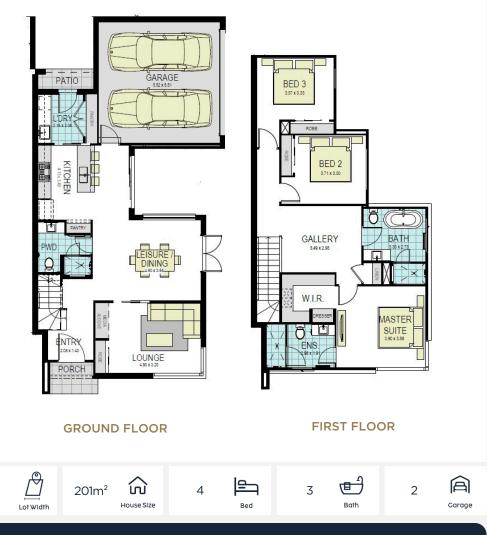

CATHERINE PARK

LOT 833, GOULSTON STREET

CATHERINE FIELD

LOT SIZE 196m<sup>2</sup>

**5% DEPOSIT** 

SINGLE CONTRACT NO MORE TO PAY UNTIL COMPLETION

## INSPIRE

- 20mm Stone benchtop to Kitchen
- 900mm Free standing Oven
- Canopy Rangehood
- Dishwasher
- 20mm Stone benchtops to vanities
- AirconditioningFull landscaping & Driveway
- Clothesline
- Letterbox
- And more!