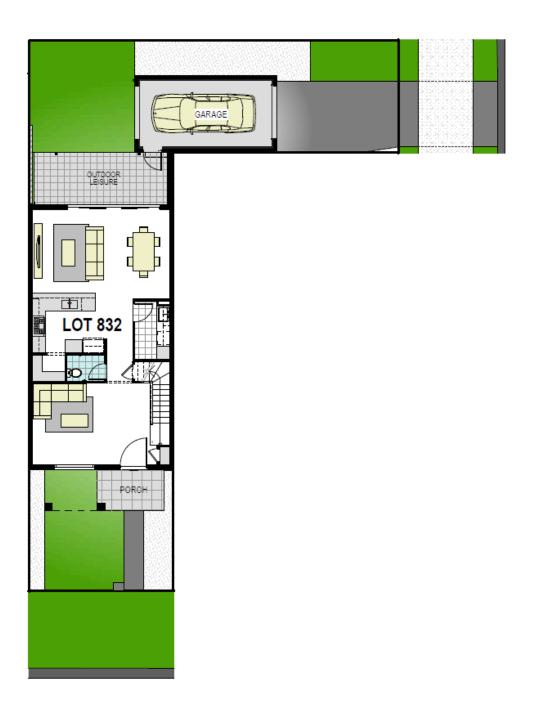

## CATHERINE PARK

LOT 832, GOULSTON STREET

CATHERINE FIELD

LOT SIZE 214.4m<sup>2</sup>

**5% DEPOSIT** 

SINGLE CONTRACT NO MORE TO PAY UNTIL COMPLETION