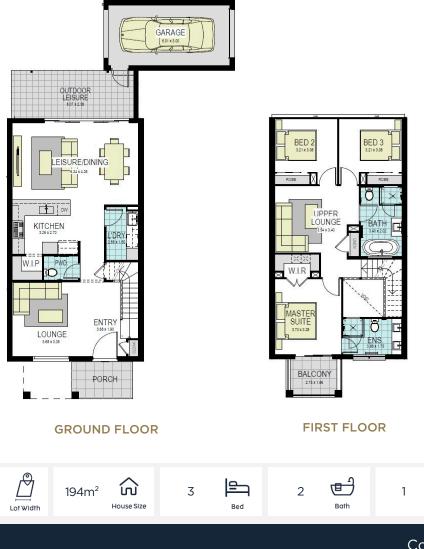

## CATHERINE PARK

LOT 832, GOULSTON STREET

CATHERINE FIELD

LOT SIZE 214.4m<sup>2</sup>

**5% DEPOSIT** 

SINGLE CONTRACT NO MORE TO PAY UNTIL COMPLETION

## INSPIRE

- 20mm Stone benchtop to Kitchen
- 900mm Free standing Oven
- Canopy Rangehood
- Dishwasher
- 20mm Stone benchtops to vanities
- AirconditioningFull landscaping & Driveway
- Clothesline
- Letterbox
- And more!