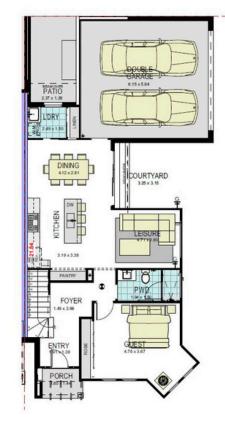

# \$ 970,900\*

UNDER CONSTRUCTION FIXED PRICE\* PACKAGE

#### CATHERINE PARK

LOT 826, HAMER STREET

CATHERINE FIELD

LOT SIZE 271m<sup>2</sup>

5% DEPOSIT

SINGLE CONTRACT NO MORE TO PAY UNTIL COMPLETION

### INSPIRE

Enquire for full list of inclusions





**FIRST FLOOR** 

READY TO MOVE IN APPROX. NOV 2024

#### **GROUND FLOOR**





#### Contact 0431 430 588 H&lsales@wisdomhomes.com.au

A

Garage

\*Pricing is current at the time of publication however Wisdom Properties Group Pty Ltd (WPG) reserve the right to change pricing, inclusions and colours until the property is SOLD. Please ask your WPG representative for House Plans, Details and Inclusions which are contained within the contract of sale for the property. All properties remain on the market until contracts are exchanged between the purchaser and WPG. Please ask your WPG representative for full details on the WPG process on Home Ownership with Wisdom "Ready Built" Home. E&OE. All drawings and photography are for illustrative purposes and to be used as a guide only and may show