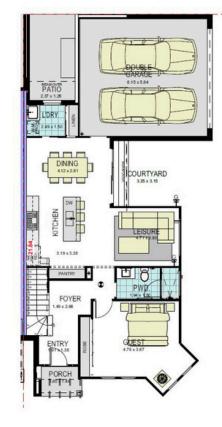

Enquire for full list of inclusions

READY TO MOVE IN APPROX. NOV 2024

**GROUND FLOOR** 

212m<sup>2</sup>

Lot Width

FIRST FLOOR