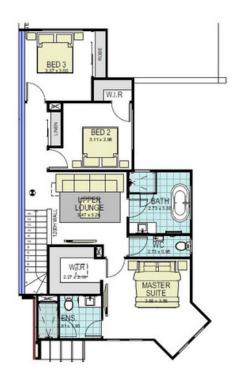

Enquire for full list of inclusions

READY TO MOVE IN APPROX. NOV 2024

**GROUND FLOOR** 

212m<sup>2</sup>

Lot Width

FIRST FLOOR