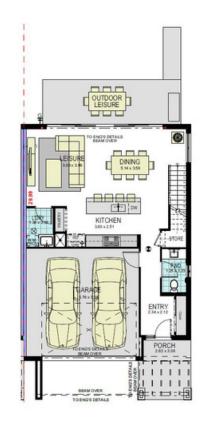

# \$ 1,035,900\*

UNDER CONSTRUCTION **FIXED PRICE\* PACKAGE** 

#### CATHERINE PARK

LOT 822, HAMER STREET

CATHERINE FIELD

LOT SIZE 289m<sup>2</sup>

**5% DEPOSIT** 

SINGLE CONTRACT

### **INSPIRE**

Enquire for full list of inclusions





**FIRST FLOOR** 

READY TO MOVE IN APPROX. NOV 2024

#### **GROUND FLOOR**

9.6m





A



#### Contact 0431 430 588 H&lsales@wisdomhomes.com.au

\*Pricing is current at the time of publication however Wisdom Properties Group Pty Ltd (WPG) reserve the right to change pricing, inclusions and colours until the property is SOLD. Please ask your WPG representative for House Plans, Details and Inclusions which are contained within the contract of sale for the property. All properties remain on the market until contracts are exchanged between the purchaser and WPG. Please ask your WPG representative for full details on the WPG process on Home Ownership with Wisdom "Ready Built" Home. E&OE. All drawings and photography are for illustrative purposes and to be used as a guide only and may show