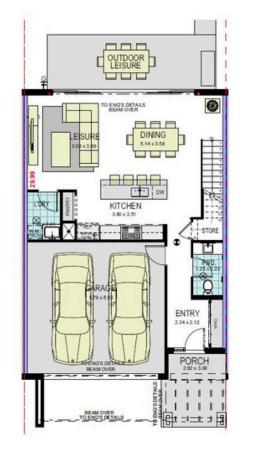

# \$ 1,030,900\*

UNDER CONSTRUCTION FIXED PRICE\* PACKAGE

#### CATHERINE PARK

LOT 821, HAMER STREET

CATHERINE FIELD

LOT SIZE 254m<sup>2</sup>

5% DEPOSIT

SINGLE CONTRACT NO MORE TO PAY UNTIL COMPLETION

### INSPIRE

- 20mm Stone benchtop to Kitchen
- 900mm Free standing Oven
- Canopy Rangehood
- Dishwasher
- 20mm Stone benchtops to vanities
- Airconditioning
- Full landscaping & Driveway
- Clothesline
- Letterbox
- And more!

Enquire for full list of inclusions





READY TO MOVE IN APPROX. NOV 2024



#### **GROUND FLOOR**

8.5m







### Contact 0431 430 588 H&lsales@wisdomhomes.com.au

\*Pricing is current at the time of publication however Wisdom Properties Group Pty Ltd (WPG) reserve the right to change pricing, inclusions and colours until the property is SOLD. Please ask your WPG representative for House Plans, Details and Inclusions which are contained within the contract of sale for the property. All properties remain on the market until contracts are exchanged between the purchaser and WPG. Please ask your WPG representative for full details on the WPG process on Home Ownership with Wisdom "Ready Built" Home. E&OE. All drawings and photography are for illustrative purposes and to be used as a guide only and may show decorative finishes