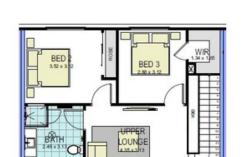

# \$ 1,030,900\*

UNDER CONSTRUCTION FIXED PRICE\* PACKAGE

#### CATHERINE PARK

LOT 821, HAMER STREET

CATHERINE FIELD

LOT SIZE 254m<sup>2</sup>

5% DEPOSIT

SINGLE CONTRACT NO MORE TO PAY UNTIL COMPLETION

### INSPIRE

- 20mm Stone benchtop to Kitchen
- 900mm Free standing Oven
- Canopy Rangehood
- Dishwasher
- 20mm Stone benchtops to vanities
- Airconditioning
- Full landscaping & Driveway
- Clothesline
- Letterbox
- And more!

Enquire for full list of inclusions





READY TO MOVE IN APPROX. NOV 2024



#### **GROUND FLOOR**

8.5m







### Contact 0431 430 588 H&lsales@wisdomhomes.com.au

\*Pricing is current at the time of publication however Wisdom Properties Group Pty Ltd (WPG) reserve the right to change pricing, inclusions and colours until the property is SOLD. Please ask your WPG representative for House Plans, Details and Inclusions which are contained within the contract of sale for the property. All properties remain on the market until contracts are exchanged between the purchaser and WPG. Please ask your WPG representative for full details on the WPG process on Home Ownership with Wisdom "Ready Built" Home. E&OE. All drawings and photography are for illustrative purposes and to be used as a guide only and may show decorative finishes th