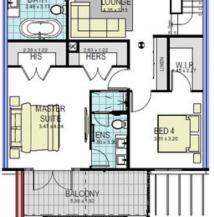

# \$ 1,030,900\*

UNDER CONSTRUCTION FIXED PRICE\* PACKAGE

#### CATHERINE PARK

LOT 821, HAMER STREET

CATHERINE FIELD

LOT SIZE 254m<sup>2</sup>

5% DEPOSIT

SINGLE CONTRACT NO MORE TO PAY UNTIL COMPLETION

### INSPIRE

- 20mm Stone benchtop to Kitchen
- 900mm Free standing Oven
- Canopy Rangehood
- Dishwasher
- 20mm Stone benchtops to vanities
- Airconditioning
- Full landscaping & Driveway
- Clothesline
- Letterbox
- And more!

Enquire for full list of inclusions





READY TO MOVE IN APPROX. NOV 2024



#### **GROUND FLOOR**

8.5m







### Contact 0431 430 588 H&lsales@wisdomhomes.com.au

\*Pricing is current at the time of publication however Wisdom Properties Group Pty Ltd (WPG) reserve the right to change pricing, inclusions and colours until the property is SOLD. Please ask your WPG representative for House Plans, Details and Inclusions which are contained within the contract of sale for the property. All properties remain on the market until contracts are exchanged between the purchaser and WPG. Please ask your WPG representative for full details on the WPG process on Home Ownership with Wisdom "Ready Built" Home. E&OE. All drawings and photography are for illustrative purposes and to be used as a guide only and may show decorative finishes that are additional cost items or upgra