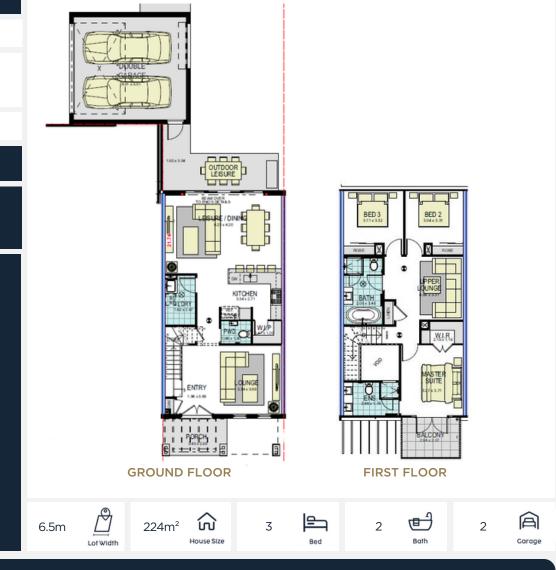

## CATHERINE PARK

LOT 820, HAMER STREET

CATHERINE FIELD

LOT SIZE 337m<sup>2</sup>

5% DEPOSIT

SINGLE CONTRACT NO MORE TO PAY UNTIL COMPLETION

## INSPIRE

Enquire for full list of inclusions