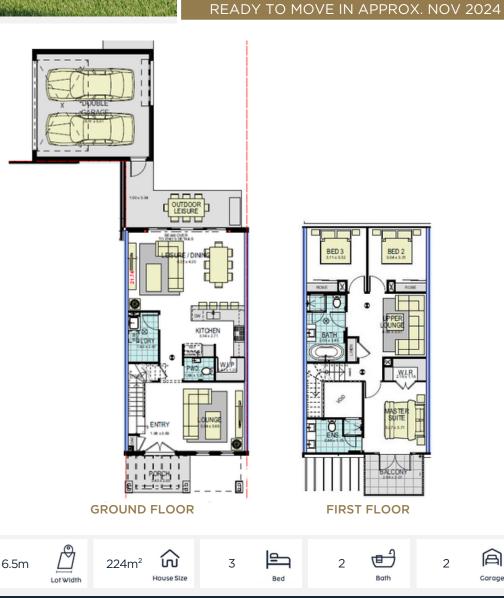

## CATHERINE PARK

LOT 820, HAMER STREET

CATHERINE FIELD

LOT SIZE 337m<sup>2</sup>

5% DEPOSIT

SINGLE CONTRACT NO MORE TO PAY UNTIL COMPLETION

## INSPIRE

- 20mm Stone benchtop to Kitchen
- 900mm Free standing Oven
- Canopy Rangehood
- Dishwasher
- 20mm Stone benchtops to vanities
- AirconditioningFull landscaping & Driveway
- Clothesline
- Letterbox
- And more!