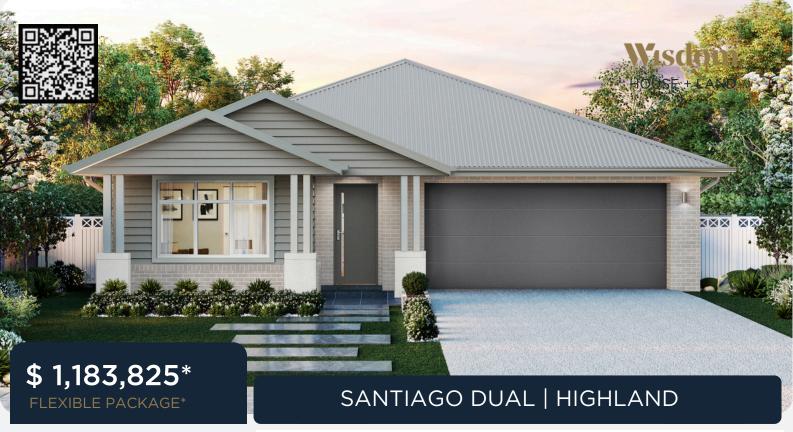

## FIGTREE HILL

LOT 1398, PROPOSED ROAD

GILEAD

LOT SIZE 567m<sup>2</sup>

LAND REGO. APPROX. DEC 2024

5% DEPOSIT

SPLIT CONTRACT
Save on Stamp Duty

Enquire for full list of inclusions

Flexible package means you can change the house type & make upgrades or changes to suit your lifestyle\*

**GROUND FLOOR** 

HOUSE PRICE \$494,825

16.1m

27

6

3