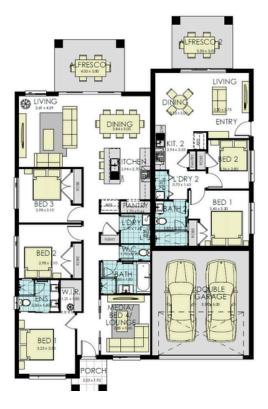

Enquire for full list of inclusions

Flexible package means you can change the house type & make upgrades or changes to suit your lifestyle\*

**GROUND FLOOR** 

HOUSE PRICE \$494,825

16.1m

27

6

3