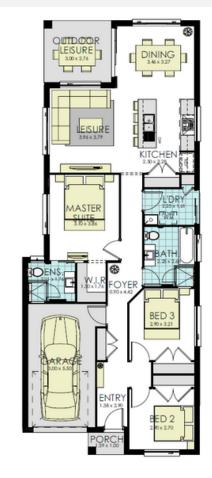

## momentum

Momentum Standard Inclusions PLUS additional upgrades:

- Kitchen Upgrade Pack including 20mm stone benchtop and 900mm stainless steel appliances
- Carpet & Ceramic Tiles
- Colorbond Roof
- Cold Water point to fridge space
- TV Antenna
- Doorbell