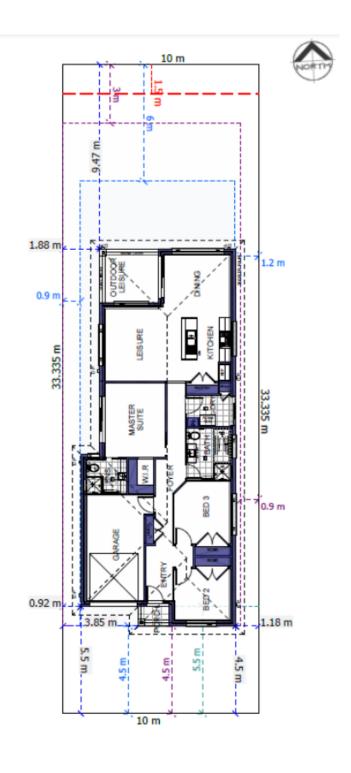

LOT 139 PROPOSED ROAD

AUSTRAL

LOT SIZE 333m<sup>2</sup>

LAND REGO APPROX. JUL 2024

HOUSE PRICE \$345,000

**Enquire for full list of inclusions** 

10m

139m²

3

旦

1

A

Contact 0431 430 588 H&lsales@wisdomhomes.com.au