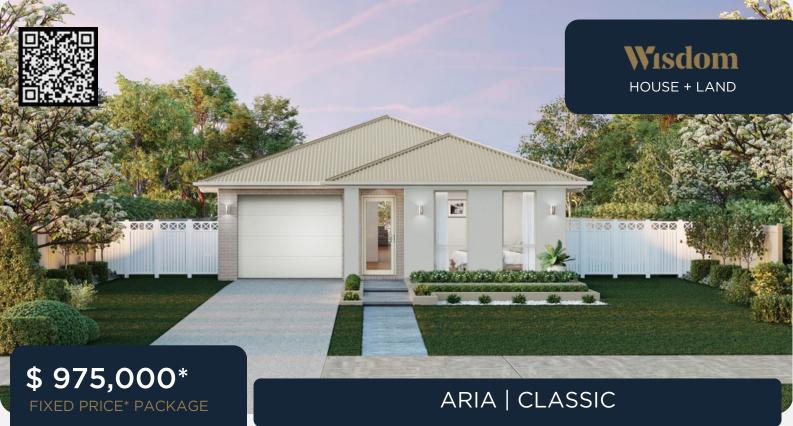

LOT 139 PROPOSED ROAD

AUSTRAL

LOT SIZE 333m<sup>2</sup>

LAND REGO APPROX. JUL 2024

HOUSE PRICE \$345,000

**Enquire for full list of inclusions** 

10m

139m²

3

旦

1

A

Contact 0431 430 588 H&lsales@wisdomhomes.com.au