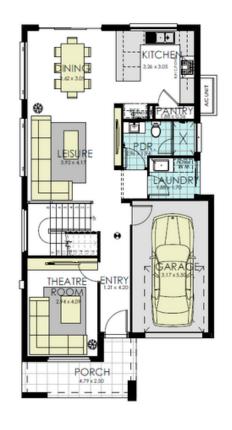

## THE GABLES

LOT 1108, 87 STORYTELLER PKWY

**GABLES** 

LOT SIZE 250m<sup>2</sup>

REGISTERED LAND

## momentum

**Momentum Standard Inclusions** PLUS additional upgrades

**Enquire for full list of inclusions** 





## **GROUND FLOOR**

## **FIRST FLOOR**

10m





囟



Contact 0431 430 588 H&lsales@wisdomhomes.com.au

"Wisdom Homes reserves the right to change specifications, materials, products, and suppliers without notice. Images are to be used as a guide only and may show décor items and external finishes not included in the price. Please ask your Wisdom Homes representative for House Plans and Inclusions details. Plans are subject to Approval by the Local Authorities and Principal Developer. Pricing is as of 5 May, 2024, but subject to change without notice. Price is fixed only once both Contract for Sale of Land and Building Contracts are exchanged. Changes or upgrades requested by the customer including but not limited to, floor plan changes and upgrades may change the advertised price. E&