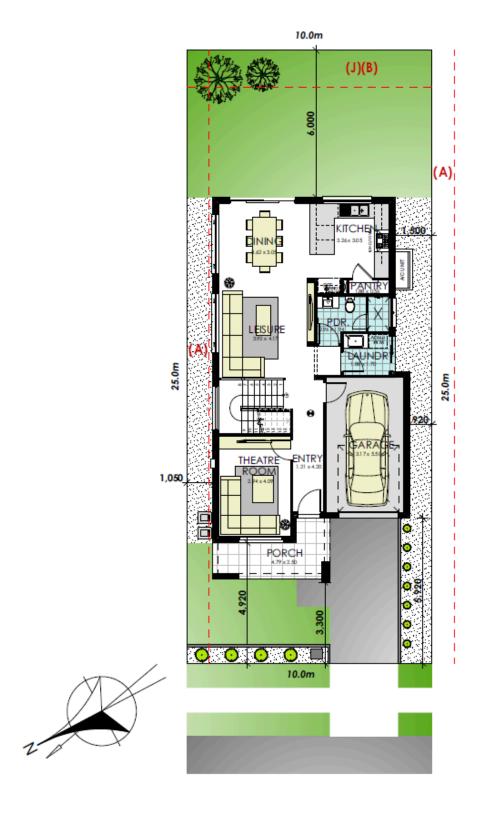

## THE GABLES

LOT 1108, 87 STORYTELLER PKWY

**GABLES** 

LOT SIZE 250m<sup>2</sup>

REGISTERED LAND