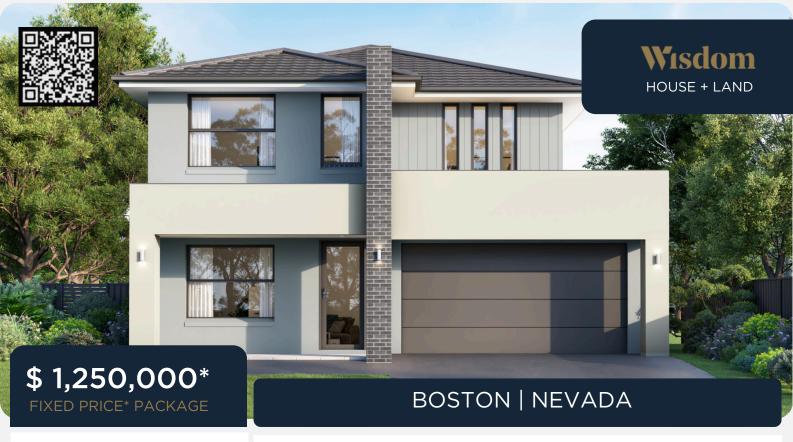

## THE GABLES

LOT 1105, 61 TUCKEROO STREET

**GABLES** 

LOT SIZE 297m<sup>2</sup>

**REGISTERED LAND** 