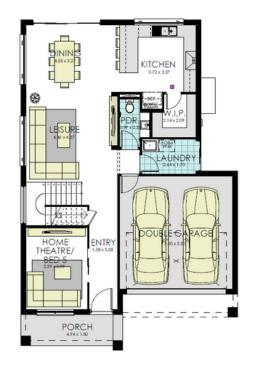

## THE GABLES

LOT 1105, 61 TUCKEROO STREET

**GABLES** 

LOT SIZE 297m<sup>2</sup>

**REGISTERED LAND** 

## momentum

**Momentum Standard Inclusions** PLUS additional upgrades

**Enquire for full list of inclusions** 





## **GROUND FLOOR**

## **FIRST FLOOR**

11m



239m<sup>2</sup>











Contact 0431 430 588 H&lsales@wisdomhomes.com.au

"Wisdom Homes reserves the right to change specifications, materials, products, and suppliers without notice. Images are to be used as a guide only and may show décor items and external finishes not included in the price. Please ask your Wisdom Homes representative for House Plans and Inclusions details. Plans are subject to Approval by the Local Authorities and Principal Developer. Pricing is as of 5 May, 2024, but subject to change without notice. Price is fixed only once both Contract for Sale of Land and Building Contracts are exchanged. Changes or upgrades requested by the customer including but not limited to, floor plan changes and upgrades may change the