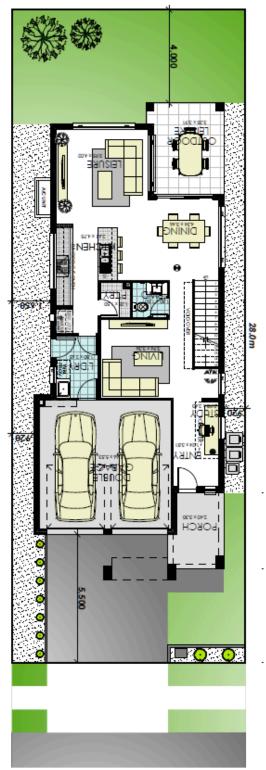

#### THE GABLES

LOT 1101, 45 TANIKA STREET

GABLES

LOT SIZE 280m<sup>2</sup>

REGISTERED LAND

HOUSE PRICE \$ 597,000

### momentum

Momentum Standard Inclusions <u>PLUS additional upgrades</u>:

Enquire for full list of inclusions

GROUND FLOOR

10m

Lot Width

**FIRST FLOOR** 

Contact 0431 430 588 H&lsales@wisdomhomes.com.au